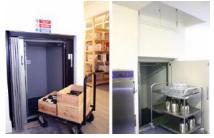

## **TROLLEY LIFT**

Transport trolley-based goods or pallets easily, with our Trolley Lift. Carry up to 300kg with floor level entrances up to 20m. LEARN MORE