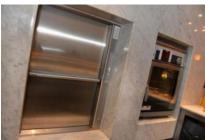

### SERVICE LIFT

A classic service lift designed with hospitality in mind. Carry up to 100kg over 12 floors. Double bank, heated, cooled & shelving options. LEARN MORE