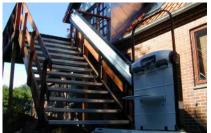

## WHEELCHAIR STAIR LIFT

Where space is limited, a wheelchair suitable platform stair lift provides disabled access up to 250kg in a compact way. LEARN MORE