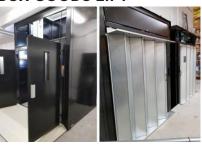

## **TROLLEY LIFT**

Transport trolley-based goods or pallets easily, with our Trolley Lift. Carry up to 300kg with floor level entrances up to 20m. LEARN MORE