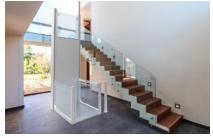

## WHEELCHAIR STAIR LIFT

Where space is limited, a wheelchair suitable platform stair lift provides disabled access up to 250kg in a compact way. LEARN MORE