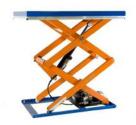

### SCISSOR LIFT TABLE

A small but powerful scissor lift to help with movement of goods. Up to 9m, with bespoke capacity available.

LEARN MORE