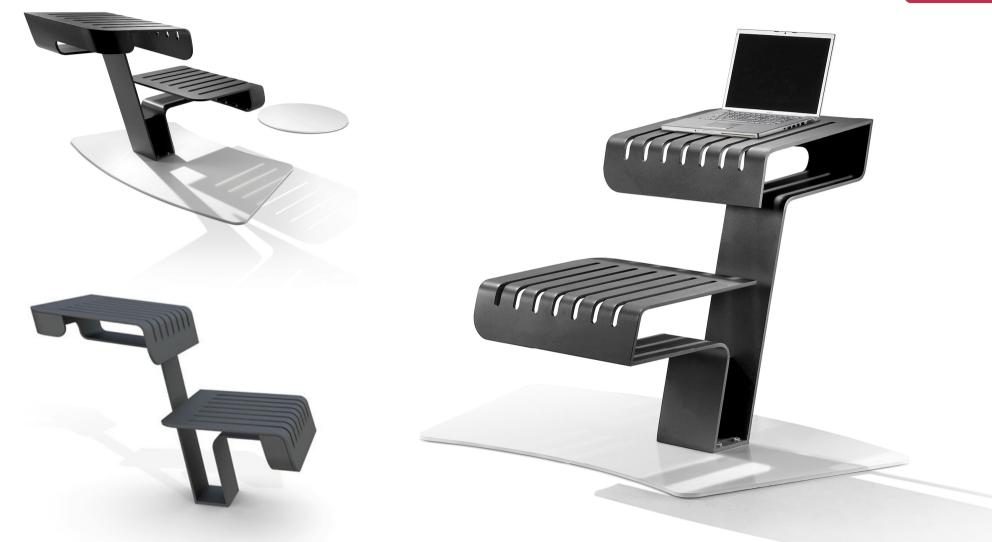

# Bailey Streetscene's New Wi-Fi Seat

"Furniture that's up everyone's street"

With the advent of *WI FI* and our desire to be connected at all times the demand for dedicated *WI Fi* areas has risen dramatically.

With this challenge in mind we have introduced the new innovative *WI FI* seat. The *WI FI* seat is specifically designed to provide computer users with their own individual and private work space.

The *WI FI* seat can be used in isolation to create a specific area in cafes and bars or in multiples to create external lecture space at schools and universities. Its unique, robust design allows it to be positioned both internally and externally providing complete flexibility to create a *WI FI* area in any location.