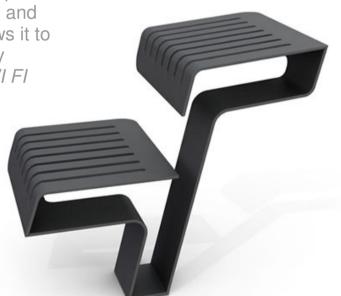

With this challenge in mind we have introduced the new innovative *WI FI* seat. The *WI FI* seat is specifically designed to provide computer users with their own individual and private work space.

The *WI FI* seat can be used in isolation to create a specific area in cafes and bars or in multiples to create external lecture space at schools and universities. Its unique, robust design allows it to be positioned both internally and externally providing complete flexibility to create a *WI FI* area in any location.