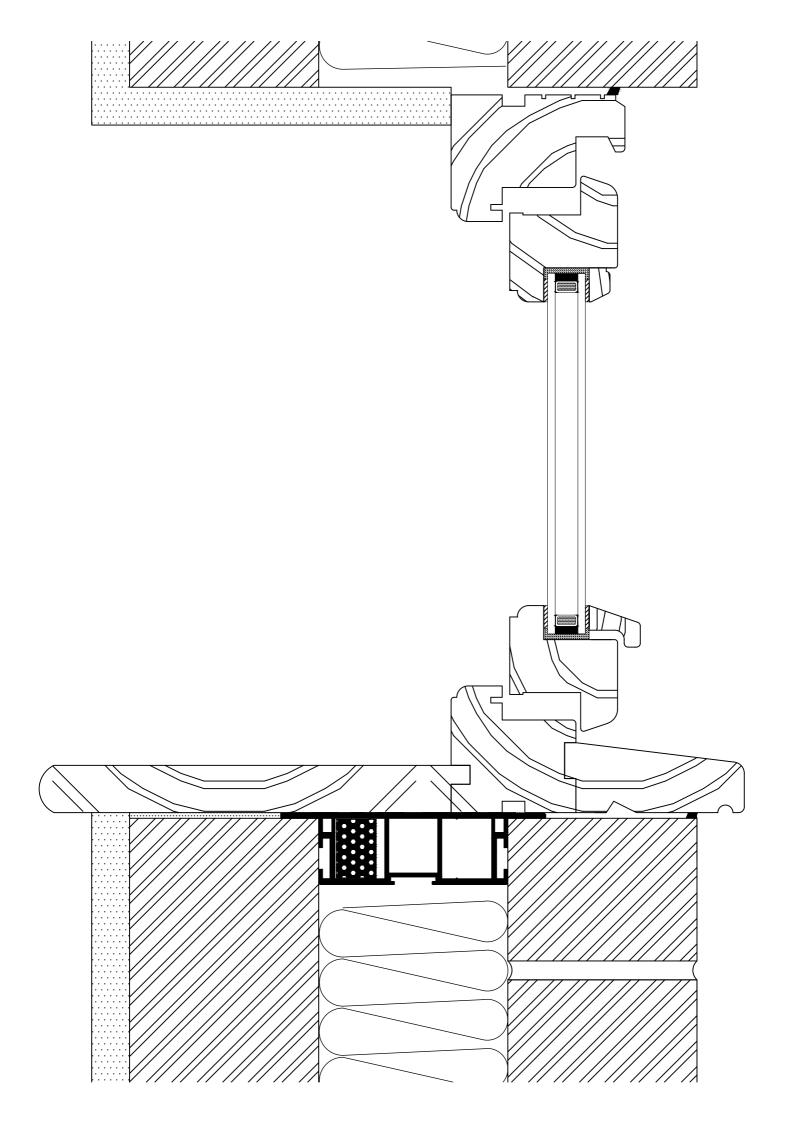

Park Road, Ratby, Leicestershire, LE6 0JL Tel: 0116 239 5353 www.benlowe.co.uk

Title

Glenfield Jamb With Cavity Closure In Check Reveal 

Title

| Drawing No: 1804 | Revision:      |
|------------------|----------------|
| Scale: 1:2 @ A3  | Date: 04:09:18 |
| Drawn By: DAM    | Checked:       |