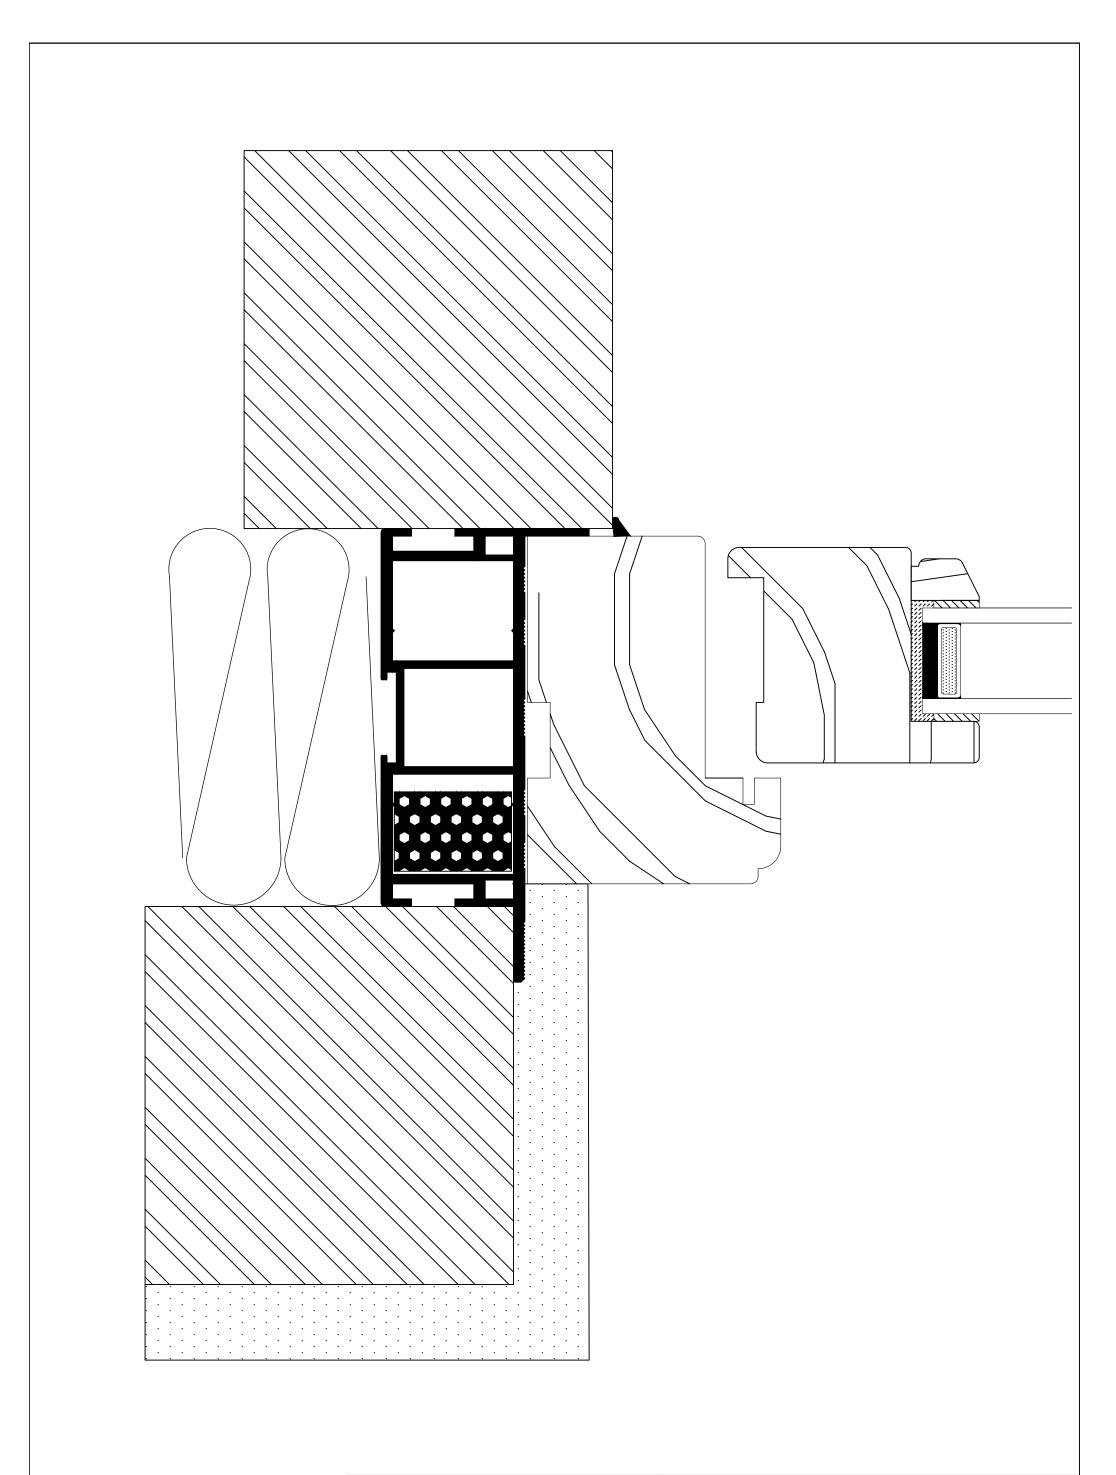

Park Road, Ratby, Leicestershire, LE6 0JL Tel: 0116 239 5353 www.benlowe.co.uk

Title

Glenfield Jamb With Cavity Closure 
 Drawing No: 1804
 Revision:

 Scale: 1:2 @ A3
 Date: 04:09:18

 Drawn By: DAM
 Checked: