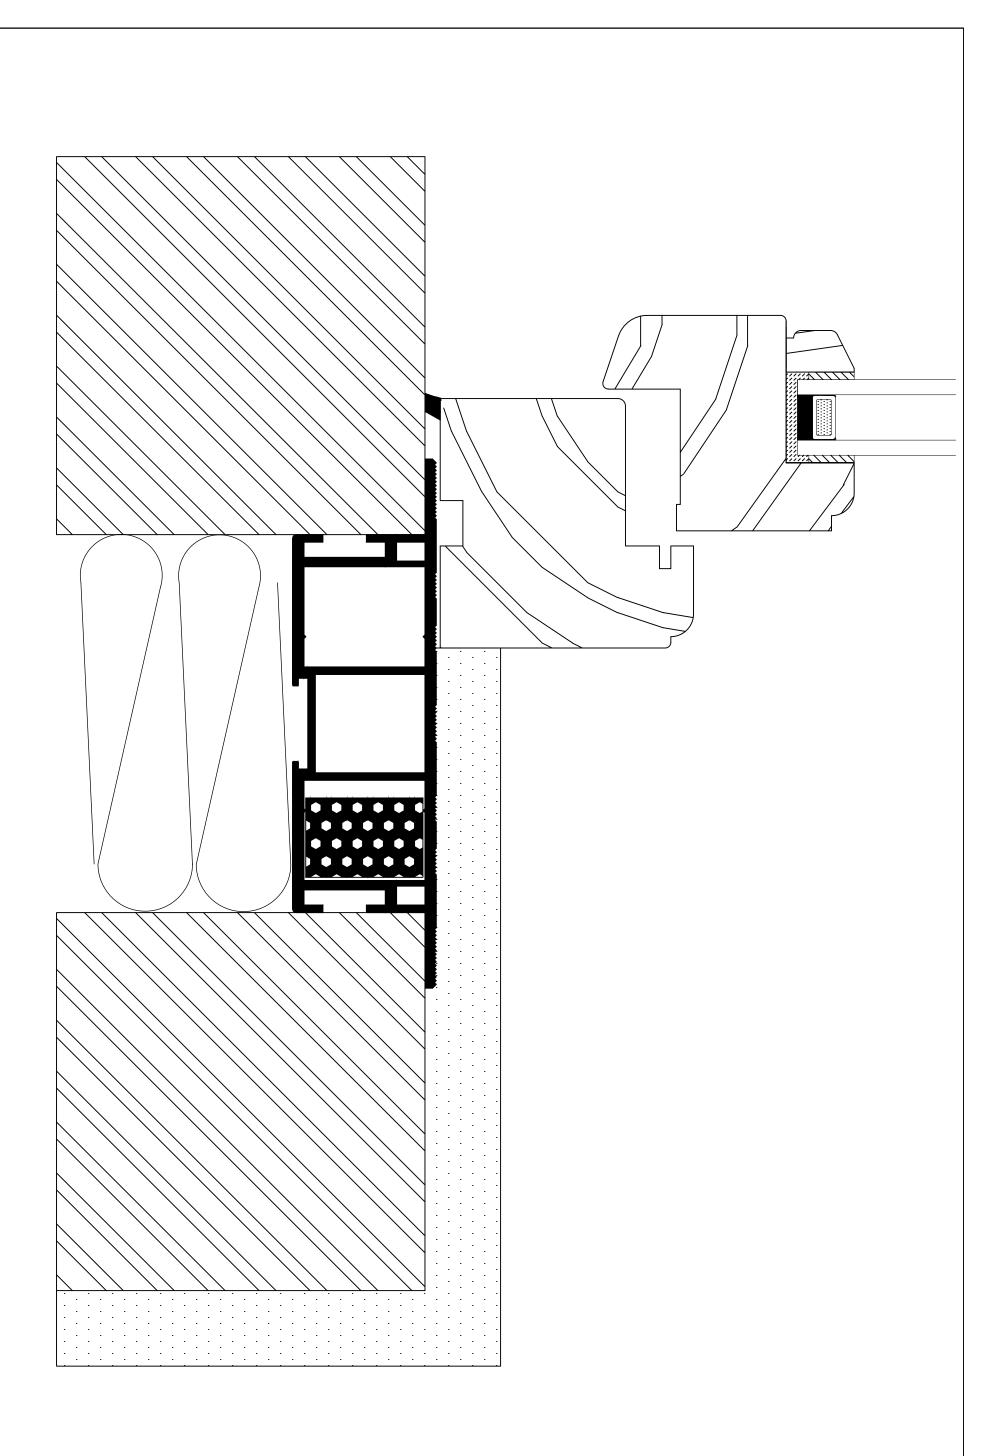

Title





Park Road, Ratby, Leicestershire, LE6 0JL Tel: 0116 239 5353 www.benlowe.co.uk

Title New Era Jamb
With Cavity Closure
In Check Reveal

Drawing No: 1804 Revision:

Scale: 1:2 @ A3 Date: 04:09:18

Drawn By: DAM Checked:





Park Road, Ratby, Leicestershire, LE6 0JL Tel: 0116 239 5353 www.benlowe.co.uk

Title

Glenfield Jamb With Cavity Closure In Check Reveal 



Title

| Drawing No: 1804 | Revision:      |
|------------------|----------------|
| Scale: 1:2 @ A3  | Date: 04:09:18 |
| Drawn By: DAM    | Checked:       |





Park Road, Ratby, Leicestershire, LE6 0JL Tel: 0116 239 5353 www.benlowe.co.uk

Title

Glenfield Jamb With Cavity Closure 
 Drawing No: 1804
 Revision:

 Scale: 1:2 @ A3
 Date: 04:09:18

 Drawn By: DAM
 Checked: