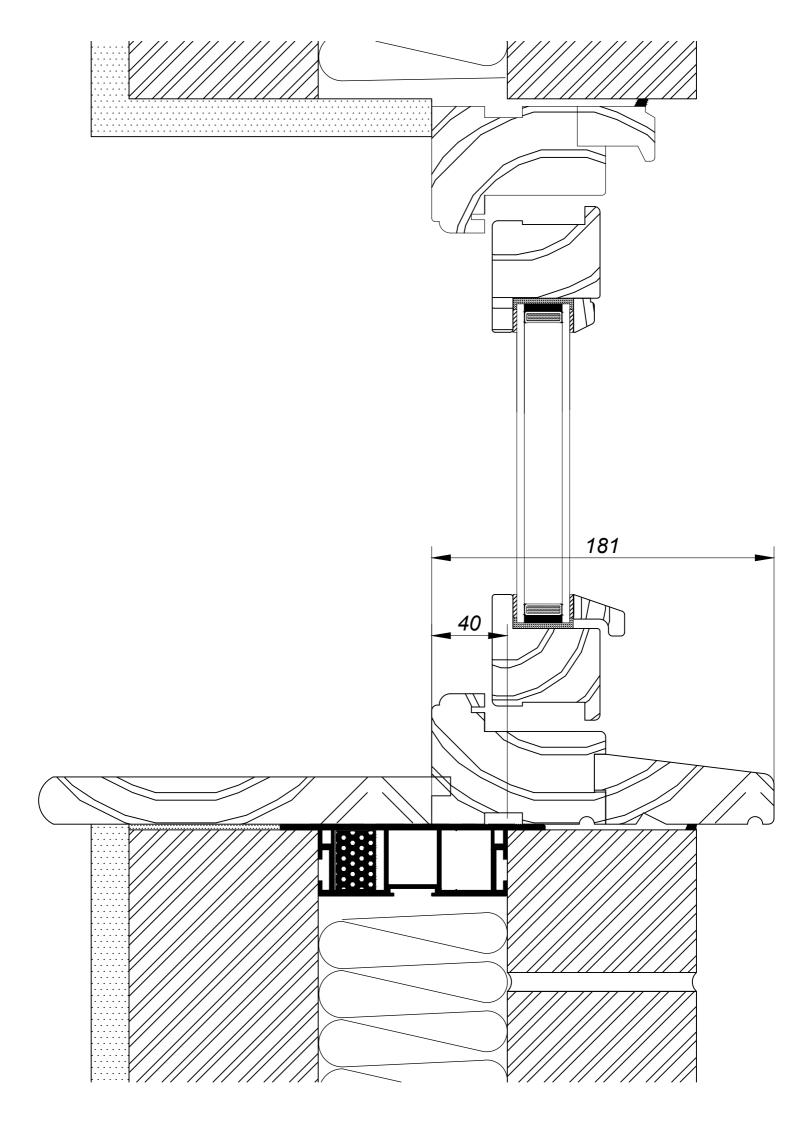

Park Road, Ratby, Leicestershire, LE6 0JL Tel: 0116 239 5353 www.benlowe.co.uk

Title

Glenfield Jamb With Cavity Closure 
 Drawing No: 1804
 Revision:

 Scale: 1:2 @ A3
 Date: 04:09:18

 Drawn By: DAM
 Checked: