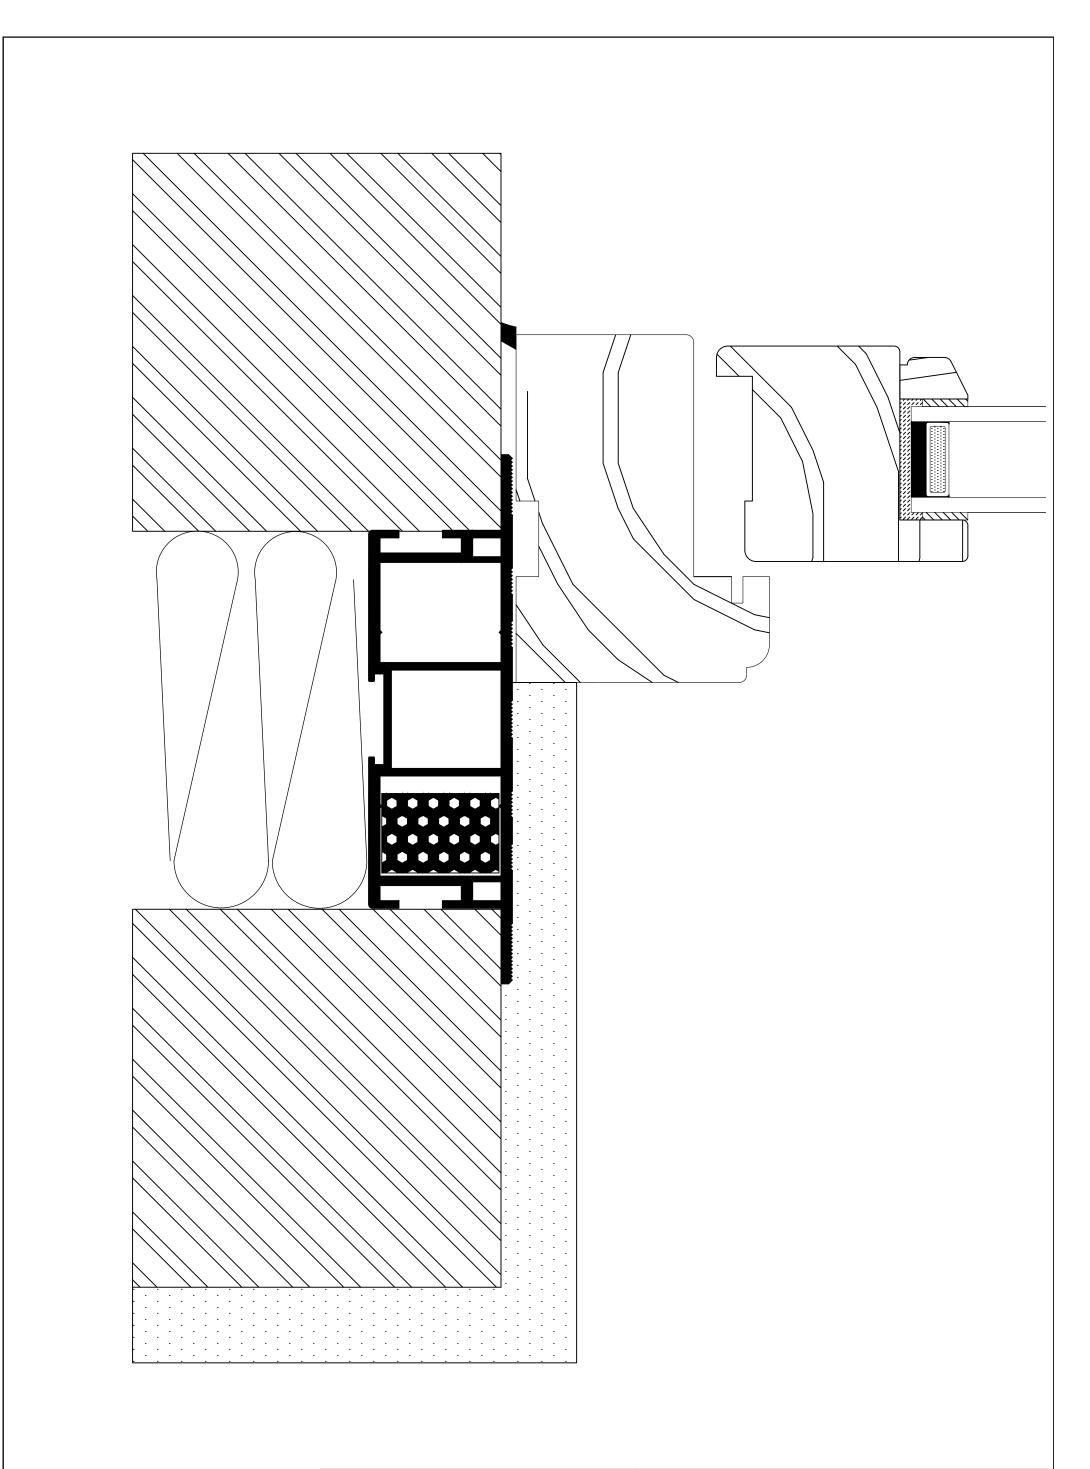

Title

Park Road, Ratby, Leicestershire, LE6 0JL Tel: 0116 239 5353 www.benlowe.co.uk

Title New Era Jamb
With Cavity Closure
In Check Reveal

Drawing No: 1804 Revision:

Scale: 1:2 @ A3 Date: 04:09:18

Drawn By: DAM Checked: