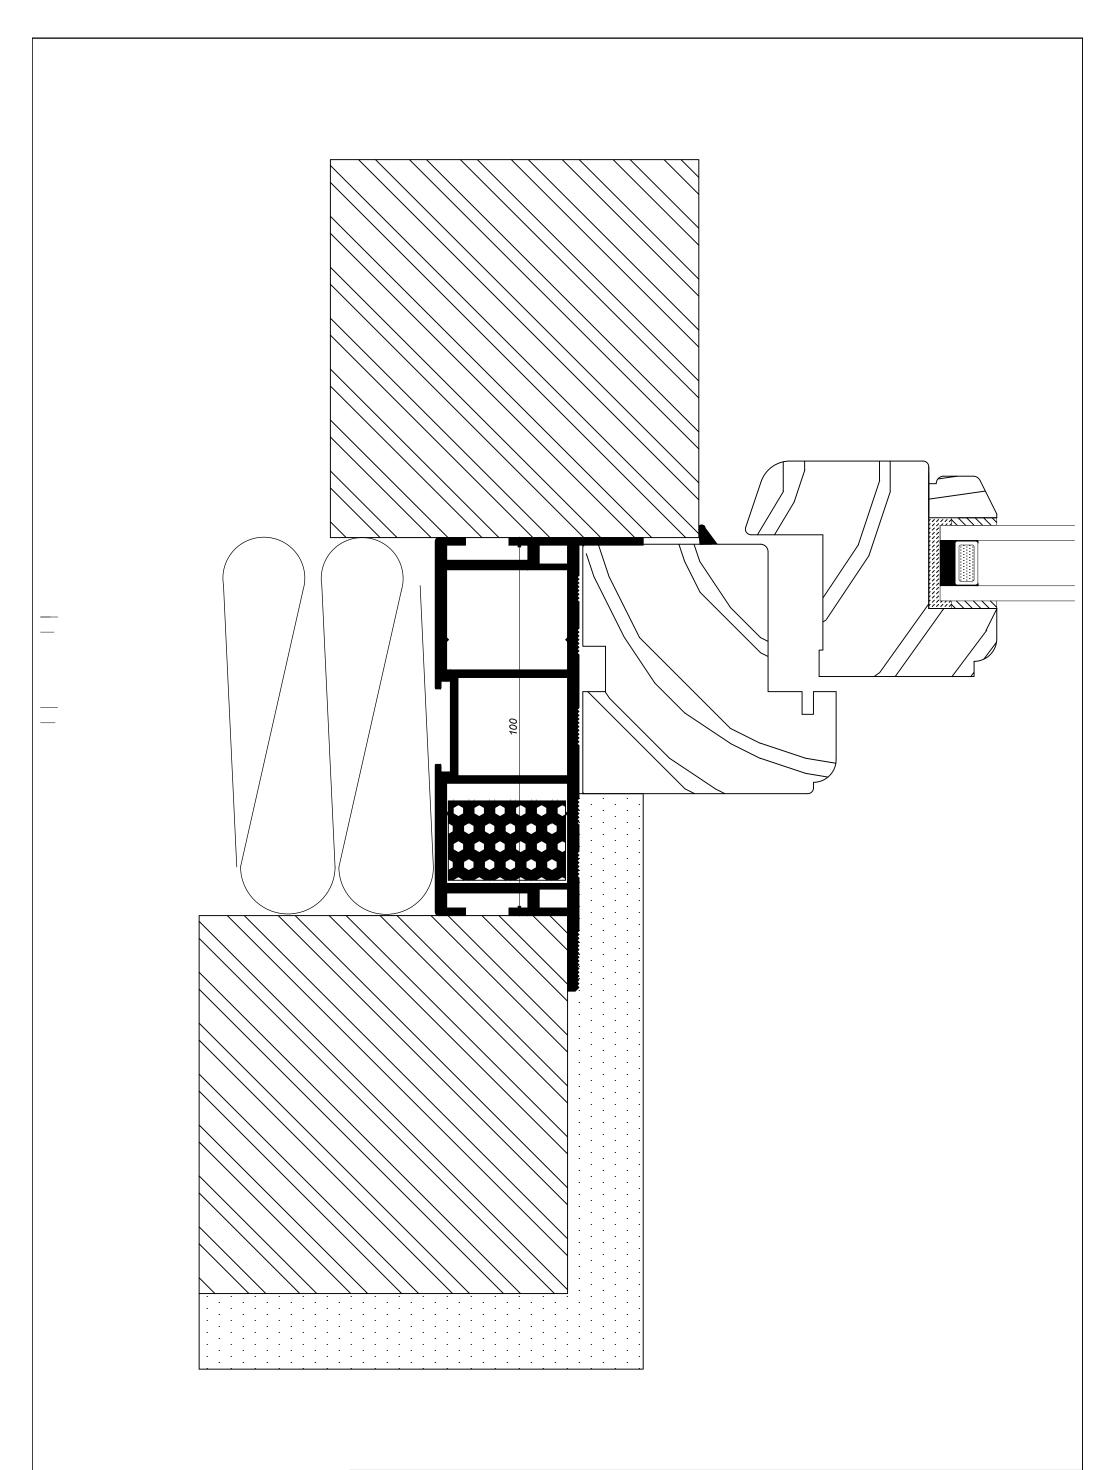

Park Road, Ratby, Leicestershire, LE6 0JL Tel: 0116 239 5353 www.benlowe.co.uk

Title

Glenfield Jamb With Cavity Closure In Check Reveal 

Title

| Drawing No: 1804 | Revision:      |
|------------------|----------------|
| Scale: 1:2 @ A3  | Date: 04:09:18 |
| Drawn By: DAM    | Checked:       |