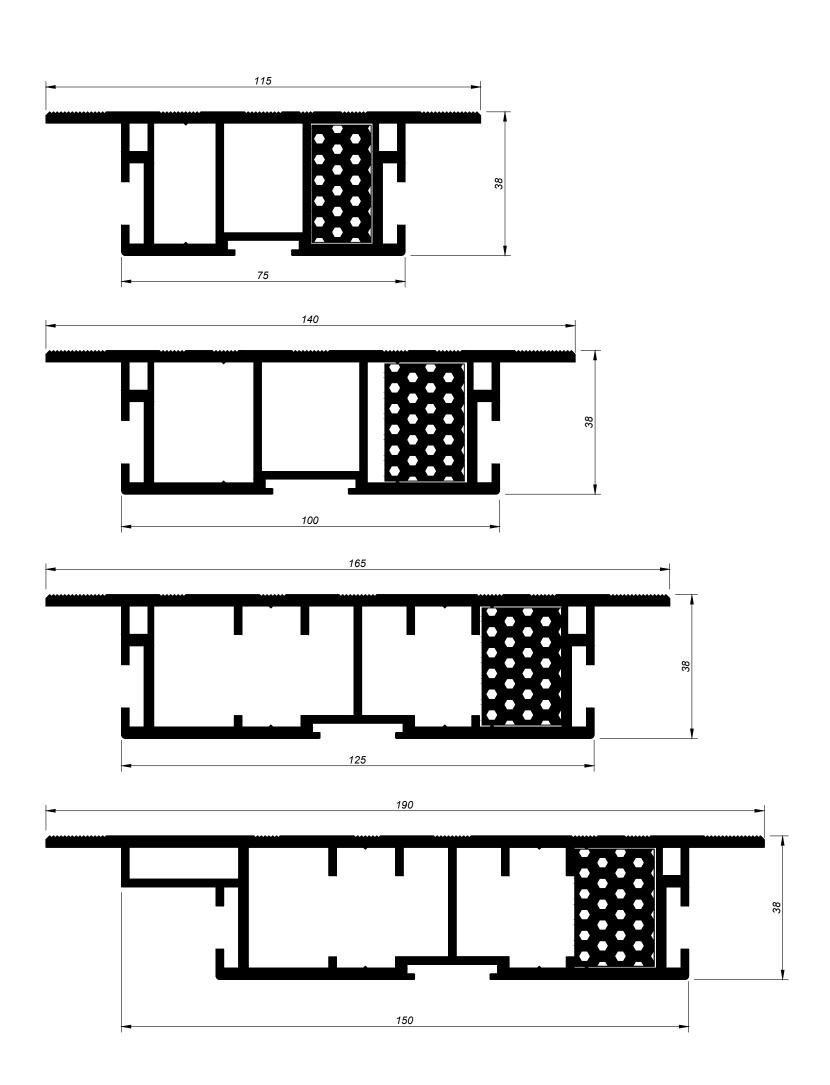

Title

Park Road, Ratby, Leicestershire, LE6 0JL Tel: 0116 239 5353 www.benlowe.co.uk

Title New Era Jamb
With Cavity Closure
In Check Reveal

Drawing No: 1804 Revision:

Scale: 1:2 @ A3 Date: 04:09:18

Drawn By: DAM Checked: