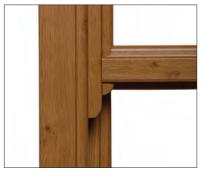

| è<br>ow | Sculptured Georgian bars, sash horns, two<br>sliding sashes and a choice of hardware,<br>together with a selection of beautiful finishes,<br>all add to the traditional feel of these<br>beautiful windows. |
|---------|-------------------------------------------------------------------------------------------------------------------------------------------------------------------------------------------------------------|
| s -     | Choose from the classic White PVC-U, or                                                                                                                                                                     |
| tial.   | a range of options including Golden Oak,                                                                                                                                                                    |
| are     | Cherrywood, Irish Oak, Cream and White                                                                                                                                                                      |

perfect for conservation or traditional projects, woodgrains, see page 10 for the full range.

Robust locking devices ensure your home is secure.

SAFE AND SECURE WITH A BEAUTIFUL FINISH

Giving you peace of mind.

Our vertical sliding sash windows are not only elegant and authentic; they are uncompromising when it comes to security.

Vertical sliding sash windows are fully reinforced with galvanised steel. This strengthens the sashes to prevent deflection in windy weather and provides a strong secure fixing for handles, latches and other components. The high quality balances maintain the equilibrium of the sash window at all points of travel and robust locking devices ensure your home is locked up tight. For added security an anti-jemmy aluminium bar is available. All of this gives you improved strength, greater safety and comfort in the knowledge that your windows are built to last. Both sashes tilt open independently for easy access to clean inside and out.