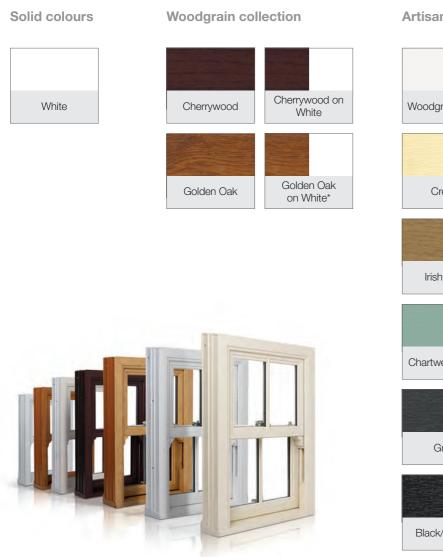

## FINISHING TOUCHES TO PERSONALISE

A choice of colours, hardware or styles.

Every window we manufacture is made to order. Every home and personal taste is different so we can offer you a wide range of styles, colours and hardware to ensure that your new window will suit your property perfectly. Our vertical sliding sash windows are available in the colours below. The foiled finishes bring windows to life with a glossy, freshly painted, realistic wood effect, so good you can hardly tell the difference! There is also the option to have your windows in white on the inside and foiled on the outside.

### Colour

The colours shown are designed as a guide only, before making your final decision, please ensure you have seen a foil swatch. \*Extended lead time applicable on some Artisan colours, contact us for details. Colour information correct at the time of printing but subject to change.