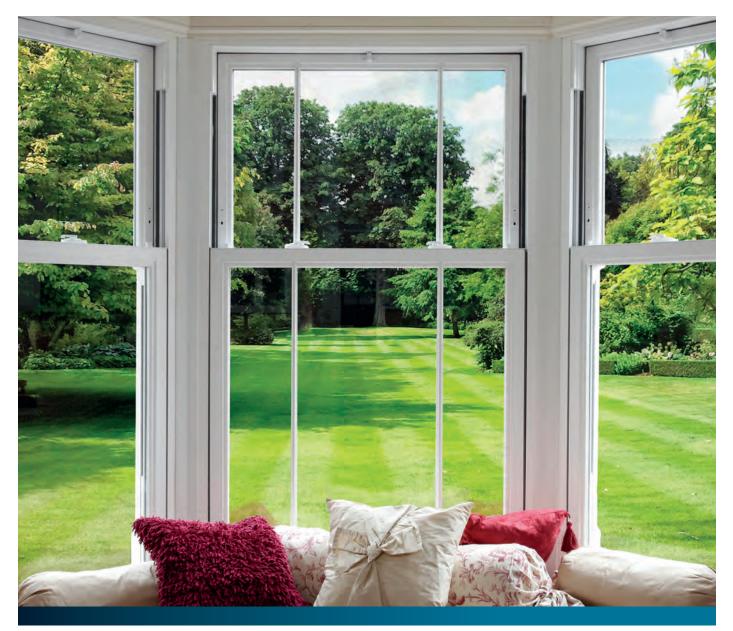

### **VERTICAL SLIDING SASH WINDOWS**

With the benefits of modern technology.

Your property is so much more than just a house, it's your home. So when you want to capture the look of a traditional vertical sliding sash window, our PVC-U windows are the perfect solution.

Manufactured to maintain the elegant proportions of traditional sash windows, whilst incorporating property retains its character and charm. the very best of modern day technology, our system You can choose from a wide range of styles, enables you to enjoy the low maintenance and high colours and hardware options to complement security of PVC-U without the problems associated your home perfectly. with timber sash windows. Your new windows are guaranteed for 10 years as they are manufactured from the highest quality materials under strict quality controls.

Our windows feature tilting upper and lower sashes for ease of cleaning, low line beads and gaskets for improved sight lines, energy efficient glass to reduce your heating bills, and above all they are quality assured for your peace of mind. From a terraced house to a stately home, our vertical sliding sash windows ensure that your

Our vertical sliding sash windows ensure that your property retains its character and charm.