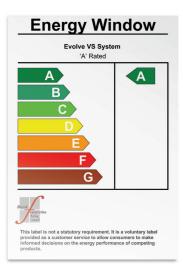

### **ENERGY EFFICIENT AND ENVIRONMENTALLY** FRIENDLY

Recyclable, lead-free and energy saving.

Today's window designers have a challenge on their hands. Not only do they need to design windows to keep out the weather and let in the light, but they also have to consider the environmental impact too.

Our windows are lead-free and carry an A energy rating as standard, with Low-E double glazed units to keep the heat in, and help reduce your heating bills. The windows also have brush seals around the openings to prevent even the slightest of draughts. Choosing PVC-U over timber is an environmentally friendly choice - nearly all of our PVC-U windows can be recycled over and over again to produce new windows.

By purchasing our vertical sliding sash windows you are not only keeping your home warm all year round and reducing your heating bills, but also helping the environment.

**Brush seals around** 