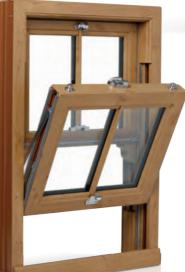

Our vertical sliding sash windows are not only elegant and authentic; they are uncompromising when it comes to security.

Vertical sliding sash windows are fully reinforced with galvanised steel. This strengthens the sashes to prevent deflection in windy weather and provides a strong secure fixing for handles, latches and other components. The high quality balances maintain the equilibrium of the sash window at all points of travel and robust locking devices ensure your home is locked up tight. For added security an anti-jemmy aluminium bar is available. All of this gives you improved strength, greater safety and comfort in the knowledge that your windows are built to last. Both sashes tilt open independently for easy access to clean inside and out.

Both sashes slide up and down for cleaning access and ventilation

\*

Your new windows will never rot, flake, peel or rust.

The PVC-U vertical sliding sash windows not only slide up and down like traditional windows, but tilt inwards so that the panes can be easily accessed making it easy to clean your windows from the inside.