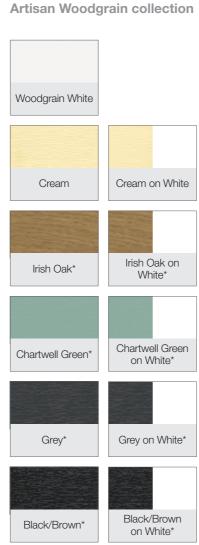

## FINISHING TOUCHES TO PERSONALISE

A choice of colours, hardware or styles.

Every window we manufacture is made to order. Every home and personal taste is different so we can offer you a wide range of styles, colours and hardware to ensure that your new window will suit your property perfectly. Our vertical sliding sash windows are available in the colours below. The foiled finishes bring windows to life with a glossy, freshly painted, realistic wood effect, so good you can hardly tell the difference! There is also the option to have your windows in white on the inside and foiled on the outside.

### Colour

The colours shown are designed as a guide only, before making your final decision, please ensure you have seen a foil swatch. \*Extended lead time applicable on some Artisan colours, contact us for details. Colour information correct at the time of printing but subject to change.