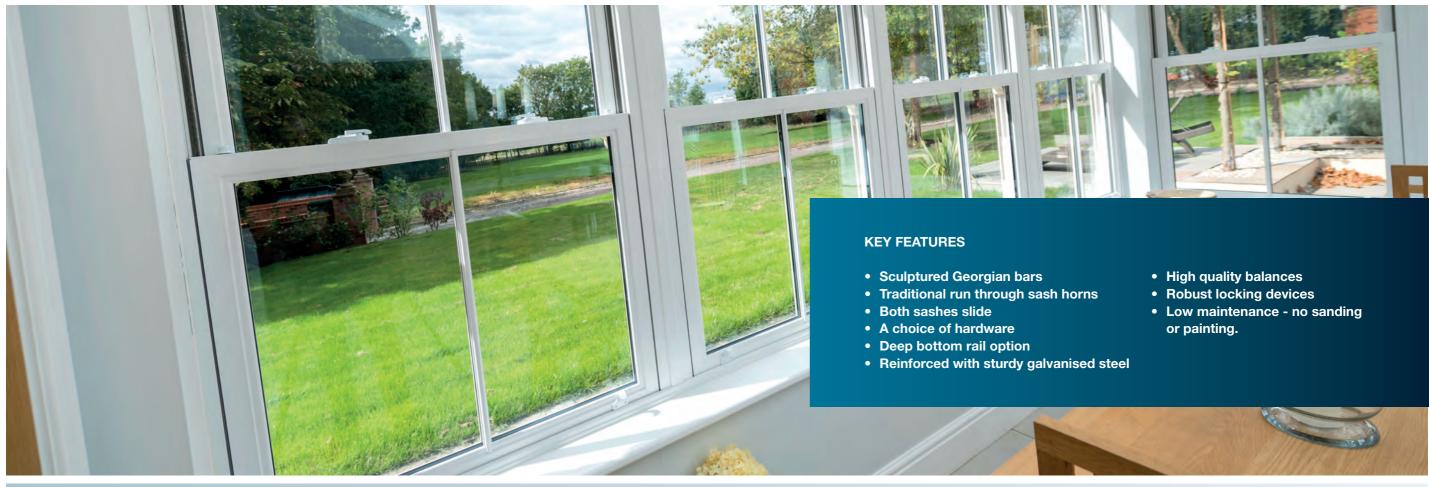

| è<br>ow | Sculptured Georgian bars, sash horns, two<br>sliding sashes and a choice of hardware,<br>together with a selection of beautiful finishes,<br>all add to the traditional feel of these<br>beautiful windows. |
|---------|-------------------------------------------------------------------------------------------------------------------------------------------------------------------------------------------------------------|
| s -     | Choose from the classic White PVC-U, or                                                                                                                                                                     |
| tial.   | a range of options including Golden Oak,                                                                                                                                                                    |
| are     | Cherrywood, Irish Oak, Cream and White                                                                                                                                                                      |

perfect for conservation or traditional projects, woodgrains, see page 10 for the full range.

Robust locking devices ensure your home is secure.

SAFE AND SECURE WITH A BEAUTIFUL FINISH

Giving you peace of mind.

Our vertical sliding sash windows are not only elegant and authentic; they are uncompromising when it comes to security.

Vertical sliding sash windows are fully reinforced with galvanised steel. This strengthens the sashes to prevent deflection in windy weather and provides a strong secure fixing for handles, latches and other components. The high quality balances maintain the equilibrium of the sash window at all points of travel and robust locking devices ensure your home is locked up tight. For added security an anti-jemmy aluminium bar is available. All of this gives you improved strength, greater safety and comfort in the knowledge that your windows are built to last. Both sashes tilt open independently for easy access to clean inside and out.

Both sashes slide up and down for cleaning access and ventilation