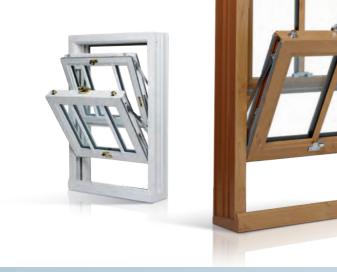

Our vertical sliding sash windows are not only elegant and authentic; they are uncompromising when it comes to security.

Vertical sliding sash windows are fully reinforced with galvanised steel. This strengthens the sashes to prevent deflection in windy weather and provides a strong secure fixing for handles, latches and other components. The high quality balances maintain the equilibrium of the sash window at all points of travel and robust locking devices ensure your home is locked up tight. For added security an anti-jemmy aluminium bar is available. All of this gives you improved strength, greater safety and comfort in the knowledge that your windows are built to last. Both sashes tilt open independently for easy access to clean inside and out.

\*

Your new windows will never rot, flake, peel or rust.

The PVC-U vertical sliding sash windows not only slide up and down like traditional windows, but tilt inwards so that the panes can be easily accessed making it easy to clean your windows from the inside.