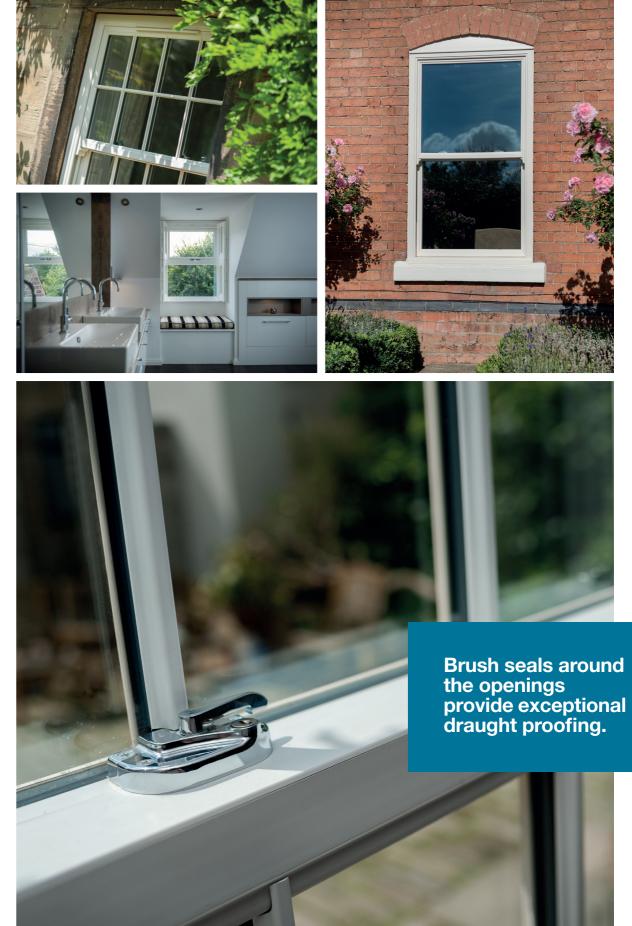

Our windows are lead-free and carry an A energy rating as standard, with Low-E double glazed units to keep the heat in, and help reduce your heating bills. The windows also have brush seals around the openings to prevent even the slightest of draughts. Choosing PVC-U over timber is an environmentally friendly choice - nearly all of our PVC-U windows can be recycled over and over again to produce new windows.

By purchasing our vertical sliding sash windows you are not only keeping your home warm all year round and reducing your heating bills, but also helping the environment.

**Brush seals around** 