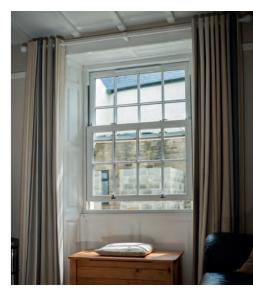

Our vertical sliding sash windows are not only elegant and authentic; they are uncompromising when it comes to security.

Vertical sliding sash windows are fully reinforced with galvanised steel. This strengthens the sashes to prevent deflection in windy weather and provides a strong secure fixing for handles, latches and other components. The high quality balances maintain the equilibrium of the sash window at all points of travel and robust locking devices ensure your home is locked up tight. For added security an anti-jemmy aluminium bar is available. All of this gives you improved strength, greater safety and comfort in the knowledge that your windows are built to last. Both sashes tilt open independently for easy access to clean inside and out.

Both sashes slide up and down for cleaning access and ventilation

\*

Your new windows will never rot, flake, peel or rust.

The PVC-U vertical sliding sash windows not only slide up and down like traditional windows, but tilt inwards so that the panes can be easily accessed making it easy to clean your windows from the inside.