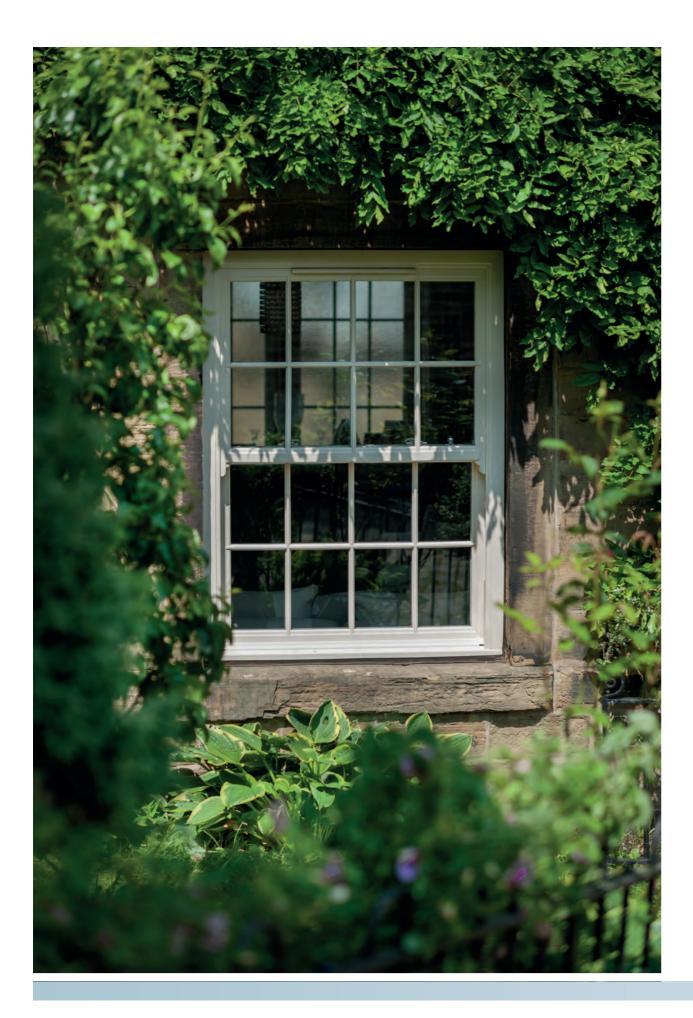

### **VERTICAL SLIDING SASH WINDOWS**

With the benefits of modern technology.

Your property is so much more than just a house, it's your home. So when you want to capture the look of a traditional vertical sliding sash window, our PVC-U windows are the perfect solution.

Our vertical sliding sash windows ensure that your property retains its character and charm.

### TRADITIONAL WINDOWS THAT LOOK LIKE **THE ORIGINAL**

Bring elegance and style to your home.

The aesthetics of many buildings have been tarnished by inappropriate windo replacements that ruin the character of a property.

Our windows enable you to install new windows that blend into their surroundings city or countryside, commercial or residenti Our heritage vertical sliding sash windows a classic look with modern advantages.