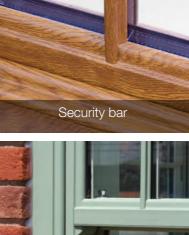

perfect for conservation or traditional projects, woodgrains, see page 10 for the full range.

Robust locking devices ensure your home is secure.

SAFE AND SECURE WITH A BEAUTIFUL FINISH

Giving you peace of mind.

Our vertical sliding sash windows are not only elegant and authentic; they are uncompromising when it comes to security.

Vertical sliding sash windows are fully reinforced with galvanised steel. This strengthens the sashes to prevent deflection in windy weather and provides a strong secure fixing for handles, latches and other components. The high quality balances maintain the equilibrium of the sash window at all points of travel and robust locking devices ensure your home is locked up tight. For added security an anti-jemmy aluminium bar is available. All of this gives you improved strength, greater safety and comfort in the knowledge that your windows are built to last. Both sashes tilt open independently for easy access to clean inside and out.