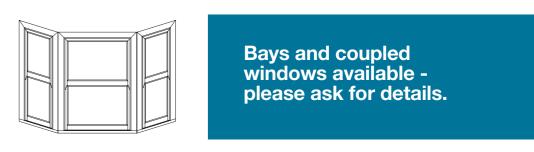

# **SHAPES AND STYLES**

Windows to suit every home.

Our vertical sliding sash windows can be manufactured to a style that suits you. Here are a few examples of the bar layouts available. Our windows come with equal sized top and bottom sashes (50/50 split) as standard, however we are able to manufacture other split ratios at your request (minimum transom drop of 350mm).