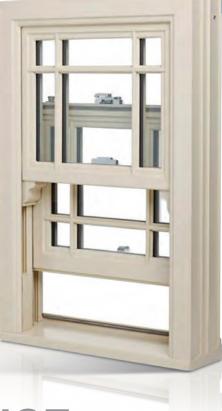

### **VERTICAL SLIDING SASH WINDOWS**

With the benefits of modern technology.

Your property is so much more than just a house, it's your home. So when you want to capture the look of a traditional vertical sliding sash window, our PVC-U windows are the perfect solution.

Our vertical sliding sash windows ensure that your property retains its character and charm.

Our windows enable you to install new windows that blend into their surroundings city or countryside, commercial or residenti Our heritage vertical sliding sash windows a classic look with modern advantages.