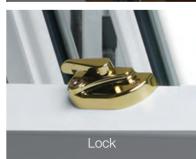

perfect for conservation or traditional projects, woodgrains, see page 10 for the full range.

Robust locking devices ensure your home is secure.

SAFE AND SECURE WITH A BEAUTIFUL FINISH

Giving you peace of mind.

Our vertical sliding sash windows are not only elegant and authentic; they are uncompromising when it comes to security.

Vertical sliding sash windows are fully reinforced with galvanised steel. This strengthens the sashes to prevent deflection in windy weather and provides a strong secure fixing for handles, latches and other components. The high quality balances maintain the equilibrium of the sash window at all points of travel and robust locking devices ensure your home is locked up tight. For added security an anti-jemmy aluminium bar is available. All of this gives you improved strength, greater safety and comfort in the knowledge that your windows are built to last. Both sashes tilt open independently for easy access to clean inside and out.

#### Hardware

High quality balance weights and hardware are fixed to integral reinforcements for reliable and smooth opening time after time. Hardware is available in White, Gold, Chrome and Satin Chrome.