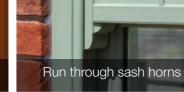

#### Style

To achieve a traditional look without the need for individual units of glass, our vertical sliding sash windows offer a choice of internal/external glazing bars. Run through sash horns provide another decorative option for a truly authentic look.