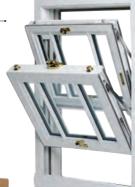

Our vertical sliding sash windows are not only elegant and authentic; they are uncompromising when it comes to security.

Vertical sliding sash windows are fully reinforced with galvanised steel. This strengthens the sashes to prevent deflection in windy weather and provides a strong secure fixing for handles, latches and other components. The high quality balances maintain the equilibrium of the sash window at all points of travel and robust locking devices ensure your home is locked up tight. For added security an anti-jemmy aluminium bar is available. All of this gives you improved strength, greater safety and comfort in the knowledge that your windows are built to last. Both sashes tilt open independently for easy access to clean inside and out.

Both sashes slide up and down for cleaning access and ventilation

\*

Your new windows will never rot, flake, peel or rust.

The PVC-U vertical sliding sash windows not only slide up and down like traditional windows, but tilt inwards so that the panes can be easily accessed making it easy to clean your windows from the inside.