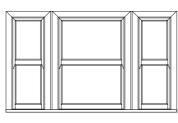

# **SHAPES AND STYLES**

Windows to suit every home.

Our vertical sliding sash windows can be manufactured to a style that suits you. Here are a few examples of the bar layouts available. Our windows come with equal sized top and bottom sashes (50/50 split) as standard, however we are able to manufacture other split ratios at your request (minimum transom drop of 350mm).

#### Minimum fire escape sizes:

Min. width: 600mm x 1350mm (50/50 split) Min. width: 600mm x 1100mm (50/50 split)\*

Three Light

Offset Three Light

Non-bar

Georgian

12

Centre bar

1/3 x 2/3

2/5 x 3/5

Asymmetric

Swept Head

True Arch

\*Achieved by using constant force springs

Fire Egress A

Half Georgian