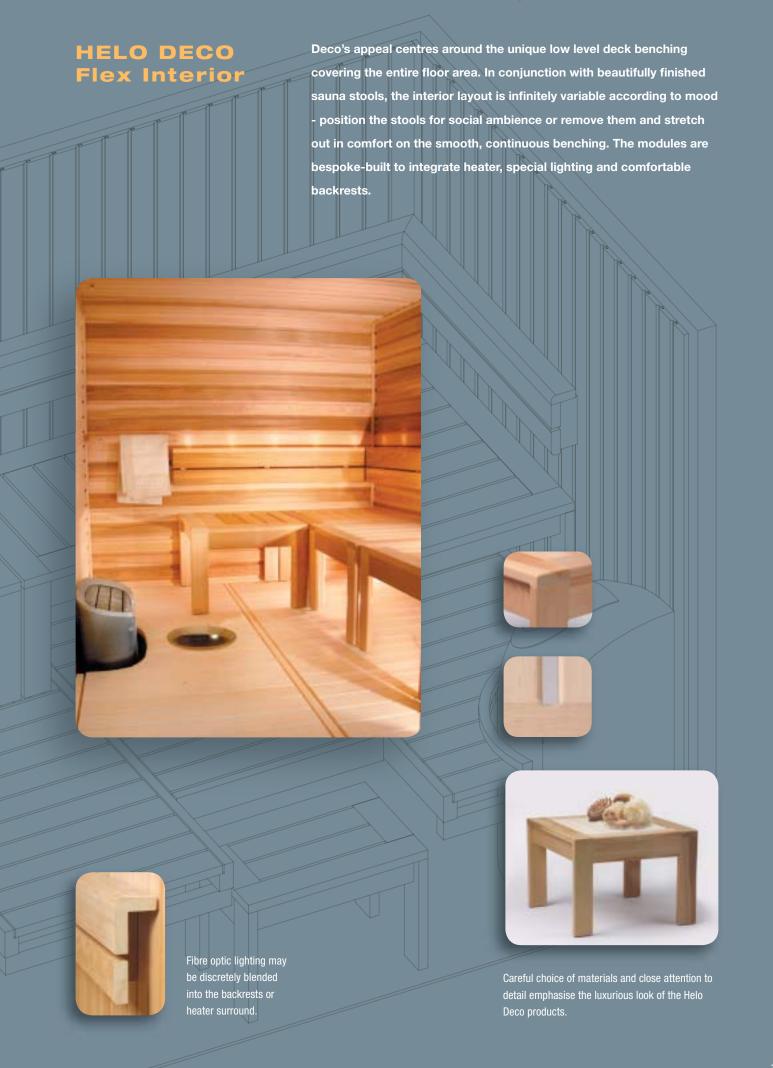

Exotic woods, sturdy construction and precision finishing - all features that set Deco apart and guarantee a sauna, which is exciting and different. Deco's unique interior solution with smooth "decking", allows the neat, safe integration of latest designer heaters, Saunatonttu, Pikkutonttu and Cava.