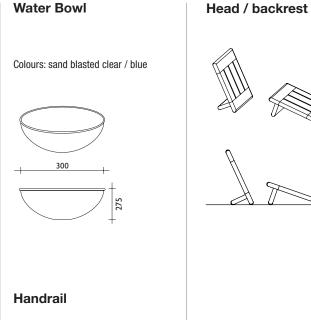

Exotic woods, sturdy construction and precision finishing - all features that set Deco apart and guarantee a sauna, which is exciting and different. Deco's unique interior solution with smooth "decking", allows the neat, safe integration of latest designer heaters, Saunatonttu, Pikkutonttu and Cava.