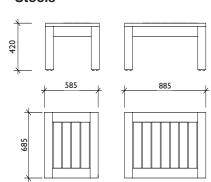

L07  | 700x1900 | 690x1890      | Alder | Frost           | Design, alder  |
| L07  | 700x1900 | 690x1890      | Alder | Blue            | Design, alder  |
| L08  | 800x1900 | 790x1890      | Alder | Frost           | Design, alder  |
| L08  | 800x1900 | 790x1890      | Alder | Blue            | Design, alder  |
| L09  | 900x1900 | 890x1890      | Alder | Frost           | Design, alder  |
| L09  | 900x1900 | 890x1890      | Alder | Blue            | Design, alder  |

### Windows

| Window<br>element | Size     | Frame | Colour |
|-------------------|----------|-------|--------|
| W 1               | 490X880  | Alder | Frost  |
| W 1               | 490X880  | Alder | Blue   |
| W 2               | 490X1860 | Alder | Frost  |
| W 2               | 490X1860 | Alder | Blue   |















All measures are in mm