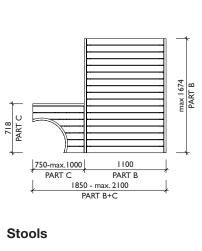

| L07  | 700x1900 | 690x1890      | Alder | Frost           | Design, alder  |
| L07  | 700x1900 | 690x1890      | Alder | Blue            | Design, alder  |
| L08  | 800x1900 | 790x1890      | Alder | Frost           | Design, alder  |
| L08  | 800x1900 | 790x1890      | Alder | Blue            | Design, alder  |
| L09  | 900x1900 | 890x1890      | Alder | Frost           | Design, alder  |
| L09  | 900x1900 | 890x1890      | Alder | Blue            | Design, alder  |

### Windows

| Window<br>element | Size     | Frame | Colour |
|-------------------|----------|-------|--------|
| W 1               | 490X880  | Alder | Frost  |
| W 1               | 490X880  | Alder | Blue   |
| W 2               | 490X1860 | Alder | Frost  |
| W 2               | 490X1860 | Alder | Blue   |















All measures are in mm