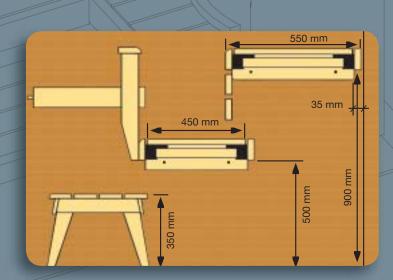

### For more information on Helo visit www.barbourproductsearch.info

Made in smooth Alder to three standard

required.