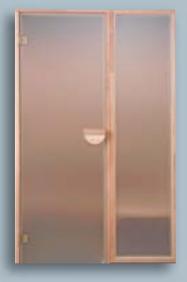

Glass door Frame: pine Colour: bronze

The inclusion of all glass doors and windows perfectly complements the open, clean look that is Deco. In keeping with Deco's quality image, all glass is 8 mm safety type and offered in a variety of size and colours with Alder or Pine frames.

### **Doors**

| Door | Opening  | Frame<br>size | Frame | Colour of glass | Door<br>handle |
|------|----------|---------------|-------|-----------------|----------------|
| L07  | 700x1900 | 690x1890      | Pine  | Bronze          | Pine           |
| L07  | 700x1900 | 690x1890      | Pine  | Grey            | Pine           |
| L08  | 800x1900 | 790x1890      | Pine  | Bronze          | Pine           |
| L08  | 800x1900 | 790x1890      | Pine  | Grey            | Pine           |
| L09  | 900x1900 | 890x1890      | Pine  | Bronze          | Pine           |
| L09  | 900x1900 | 890x1890      | Pine  | Grey            | Pine           |