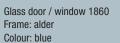

# Helo Deco Doors

Blue

Frost

Bronze

Grey

Actual colours may differ from photo.

Glass door / window 1860 Frame: alder Colour: frost

Glass door Frame: pine Colour: grey