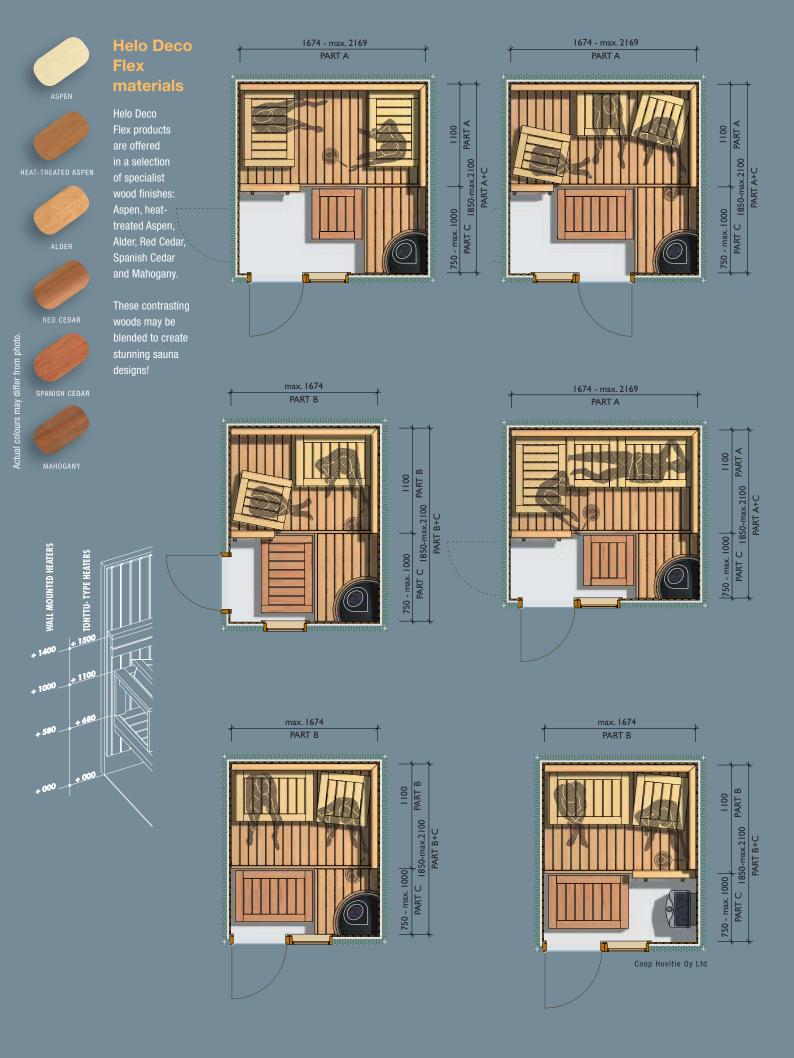

Exotic woods, sturdy construction and precision finishing - all features that set Deco apart and guarantee a sauna, which is exciting and different. Deco's unique interior solution with smooth "decking", allows the neat, safe integration of latest designer heaters, Saunatonttu, Pikkutonttu and Cava.