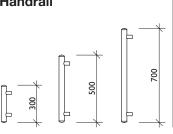

---|
| L07  | 700x1900 | 690x1890      | Alder | Frost           | Design, alder  |
| L07  | 700x1900 | 690x1890      | Alder | Blue            | Design, alder  |
| L08  | 800x1900 | 790x1890      | Alder | Frost           | Design, alder  |
| L08  | 800x1900 | 790x1890      | Alder | Blue            | Design, alder  |
| L09  | 900x1900 | 890x1890      | Alder | Frost           | Design, alder  |
| L09  | 900x1900 | 890x1890      | Alder | Blue            | Design, alder  |

### Windows

| Window<br>element | Size     | Frame | Colour |
|-------------------|----------|-------|--------|
| W 1               | 490X880  | Alder | Frost  |
| W 1               | 490X880  | Alder | Blue   |
| W 2               | 490X1860 | Alder | Frost  |
| W 2               | 490X1860 | Alder | Blue   |















All measures are in mm