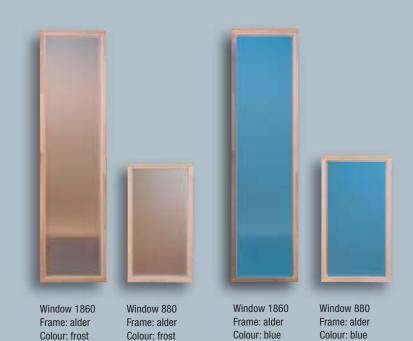

### **Helo Deco Window Elements**

Helo Deco design door handle

Doors are sealed with

ı

### Windows

| Window<br>element | Size     | Frame | Colour |
|-------------------|----------|-------|--------|
| W 1               | 490X880  | Alder | Frost  |
| W 1               | 490X880  | Alder | Blue   |
| W 2               | 490X1860 | Alder | Frost  |
| W 2               | 490X1860 | Alder | Blue   |