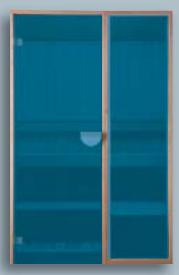

# Helo Deco Doors

Blue

Frost

Bronze

Grey

Actual colours may differ from photo.

Glass door / window 1860 Frame: alder Colour: frost

Glass door Frame: pine Colour: grey

| Door | Opening  | Frame<br>size | Frame | Colour of glass | Door<br>handle |
|------|----------|---------------|-------|-----------------|----------------|
| L07  | 700x1900 | 690x1890      | Alder | Frost           | Design, alder  |
| L07  | 700x1900 | 690x1890      | Alder | Blue            | Design, alder  |
| L08  | 800x1900 | 790x1890      | Alder | Frost           | Design, alder  |
| L08  | 800x1900 | 790x1890      | Alder | Blue            | Design, alder  |
| L09  | 900x1900 | 890x1890      | Alder | Frost           | Design, alder  |
| L09  | 900x1900 | 890x1890      | Alder | Blue            | Design, alder  |