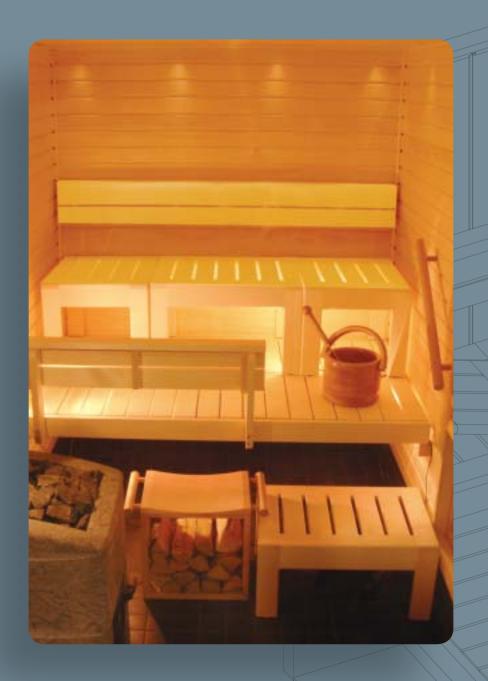

Exotic woods, sturdy construction and precision finishing - all features that set Deco apart and guarantee a sauna, which is exciting and different. Deco's unique interior solution with smooth "decking", allows the neat, safe integration of latest designer heaters, Saunatonttu, Pikkutonttu and Cava.