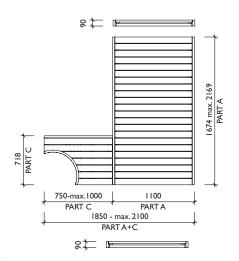

-------|
| L07  | 700x1900 | 690x1890      | Alder | Frost           | Design, alder  |
| L07  | 700x1900 | 690x1890      | Alder | Blue            | Design, alder  |
| L08  | 800x1900 | 790x1890      | Alder | Frost           | Design, alder  |
| L08  | 800x1900 | 790x1890      | Alder | Blue            | Design, alder  |
| L09  | 900x1900 | 890x1890      | Alder | Frost           | Design, alder  |
| L09  | 900x1900 | 890x1890      | Alder | Blue            | Design, alder  |

### Windows

| Window<br>element | Size     | Frame | Colour |
|-------------------|----------|-------|--------|
| W 1               | 490X880  | Alder | Frost  |
| W 1               | 490X880  | Alder | Blue   |
| W 2               | 490X1860 | Alder | Frost  |
| W 2               | 490X1860 | Alder | Blue   |















All measures are in mm