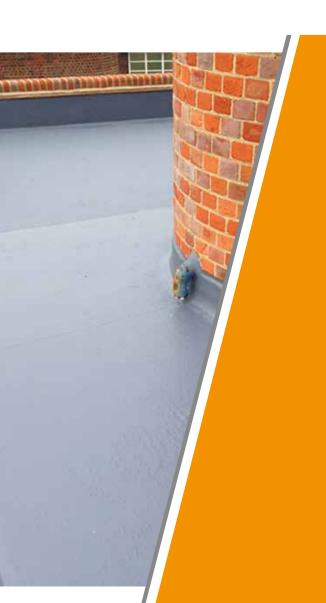

# HYDRADEK PU IS A HIGH ELASTOMERIC WATERPROOFING LIQUID MEMBRANE, THAT IS THE PERFECT SOLUTI COMPLICATED & FLAT ROOFS, AS WELL AS WALKWAYS AND BALCONIES.

NO SEAMS OR OVERLAPS.

QUICK AND EASY APPLICATION. OFTEN NO REINFORCEMENT

#### Single component Polyurethane roof waterproofing system

A liquid membrane system for flat roofs & podiums/balconies, including foot traffic zones, that can be brush or roller applied.

The HYDRADEK system includes a pre mixed polyurethane coating, which once catalysed with the fleece forms an homogenous and continuous elastic waterproof membrane without any need for joints or overlapping tapes.

Because of its unique properties, HYDRADEK is easily applied to a wide variety of surfaces, and with the addition of an integral hardener it's the perfect solution for podium & balcony foot traffic zones.

#### Advantages and typical uses of HYDRADEK

- NHBC (National House Building Council) approval, and green roof endorsed.
- BBA approved, with an efficacy period in excess of 25 years.
- Totally seamless, without any laps or joints.
- · Suitable for areas of high traffic.
- Cold, brush or roller applied, no need for heat or other accelerators.
- The homogenous system of two coats of PU interleaved with mesh results in a totally waterproofed surface.
- Can be applied to most surfaces, and is ideal for both new and older established flat roofs.
- Suitable for use all year round.
- For the waterproofing of most roofs/balconies/podiums/foot traffic areas, on both metal and asbestos roofs.