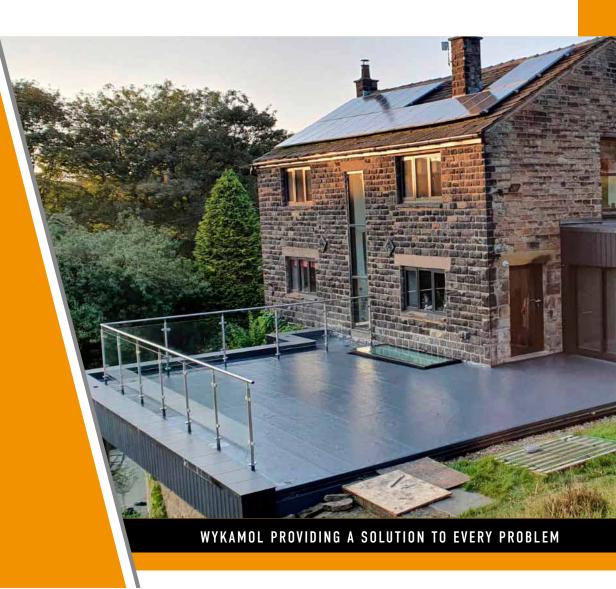

## FLAT ROOF PODIUM DECKS AND BALCONY WATERPROOFING SYSTEM

01

SYSTEM COMPONENTS
HYDRADEK PU
HYDRADEK PRIMER
HYDRADEK TOP COAT
HYDRADEK THICKENER

#### Single component Polyurethane roof waterproofing system

A liquid membrane system for flat roofs & podiums/balconies, including foot traffic zones, that can be brush or roller applied.

The HYDRADEK system includes a pre mixed polyurethane coating, which once catalysed with the fleece forms an homogenous and continuous elastic waterproof membrane without any need for joints or overlapping tapes.

Because of its unique properties, HYDRADEK is easily applied to a wide variety of surfaces, and with the addition of an integral hardener it's the perfect solution for podium & balcony foot traffic zones.

#### Advantages and typical uses of HYDRADEK

- NHBC (National House Building Council) approval, and green roof endorsed.
- BBA approved, with an efficacy period in excess of 25 years.
- Totally seamless, without any laps or joints.
- · Suitable for areas of high traffic.
- Cold, brush or roller applied, no need for heat or other accelerators.
- The homogenous system of two coats of PU interleaved with mesh results in a totally waterproofed surface.
- Can be applied to most surfaces, and is ideal for both new and older established flat roofs.
- Suitable for use all year round.
- For the waterproofing of most roofs/balconies/podiums/foot traffic areas, on both metal and asbestos roofs.