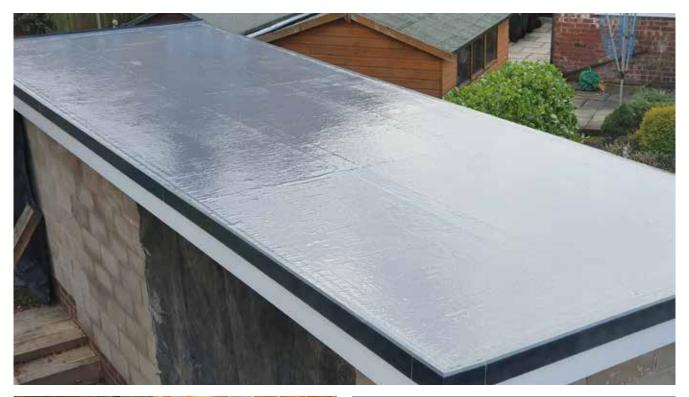

#### Single component Polyurethane roof waterproofing system

A liquid membrane system for flat roofs & podiums/balconies, including foot traffic zones, that can be brush or roller applied.

The HYDRADEK system includes a pre mixed polyurethane coating, which once catalysed with the fleece forms an homogenous and continuous elastic waterproof membrane without any need for joints or overlapping tapes.

#### Advantages and typical uses of HYDRADEK

- NHBC (National House Building Council) approval, and green roof endorsed.
- BBA approved, with an efficacy period in excess of 25 years.
- Totally seamless, without any laps or joints.
- · Suitable for areas of high traffic.
- Cold, brush or roller applied, no need for heat or other accelerators.
- The homogenous system of two coats of PU interleaved with mesh results in a totally waterproofed surface.
- Can be applied to most surfaces, and is ideal for both new and older established flat roofs.
- Suitable for use all year round.
- For the waterproofing of most roofs/balconies/podiums/foot traffic areas, on both metal and asbestos roofs.