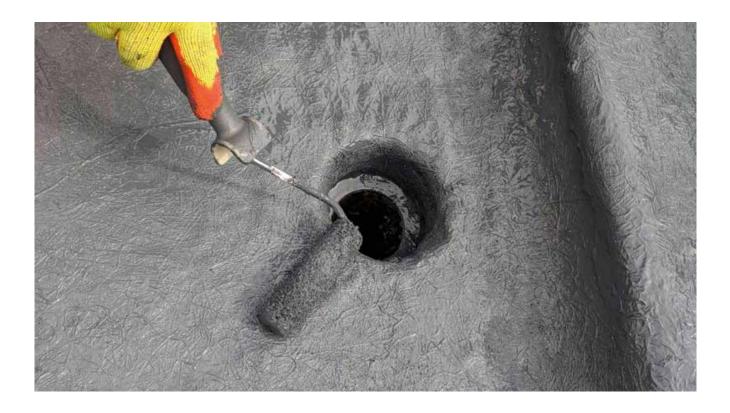

#### **HYDRADEK FLEECE**

Hydradek fleece can be used for total coverage to reinforce roofs and can be applied in strips (normally I metre wide) over joints.

Hydradek fleece is easily moulded around corners, ventilation pipes, expansion joints and is ideal for most detailing on roofs .