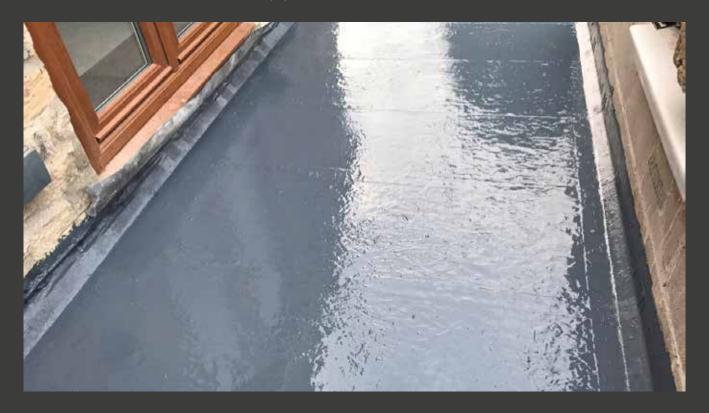

#### Single component Polyurethane roof waterproofing system

A liquid membrane system for flat roofs & podiums/balconies, including foot traffic zones, that can be brush or roller applied.

The HYDRADEK system includes a pre mixed polyurethane coating, which once catalysed with the fleece forms an homogenous and continuous elastic waterproof membrane without any need for joints or overlapping tapes.

#### Advantages and typical uses of HYDRADEK

- NHBC (National House Building Council) approval, and green roof endorsed.
- BBA approved, with an efficacy period in excess of 25 years.
- Totally seamless, without any laps or joints.
- · Suitable for areas of high traffic.
- Cold, brush or roller applied, no need for heat or other accelerators.
- The homogenous system of two coats of PU interleaved with mesh results in a totally waterproofed surface.
- Can be applied to most surfaces, and is ideal for both new and older established flat roofs.
- Suitable for use all year round.
- For the waterproofing of most roofs/balconies/podiums/foot traffic areas, on both metal and asbestos roofs.