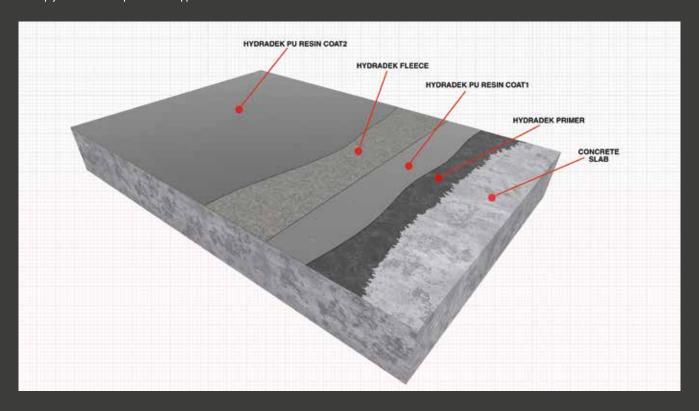

#### Single component Polyurethane roof waterproofing system

A liquid membrane system for flat roofs & podiums/balconies, including foot traffic zones, that can be brush or roller applied.

The HYDRADEK system includes a pre mixed polyurethane coating, which once catalysed with the fleece forms an homogenous and continuous elastic waterproof membrane without any need for joints or overlapping tapes.

### **HYDRADEK PRIMER**

Specifically designed to increase bonding and improve the surface levelling of the substrate in porous situations such as concrete, mortar, or on plywood surfaces prior to the application of HYDRADEK PU.

#### **HYDRADEK FLEECE**

Hydradek fleece can be used for total coverage to reinforce roofs and can be applied in strips (normally I metre wide) over joints.

Hydradek fleece is easily moulded around corners, ventilation pipes, expansion joints and is ideal for most detailing on roofs .