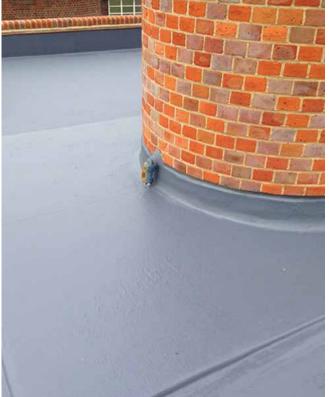

#### **HYDRADEK FLEECE**

Hydradek fleece can be used for total coverage to reinforce roofs and can be applied in strips (normally I metre wide) over joints.

Hydradek fleece is easily moulded around corners, ventilation pipes, expansion joints and is ideal for most detailing on roofs .