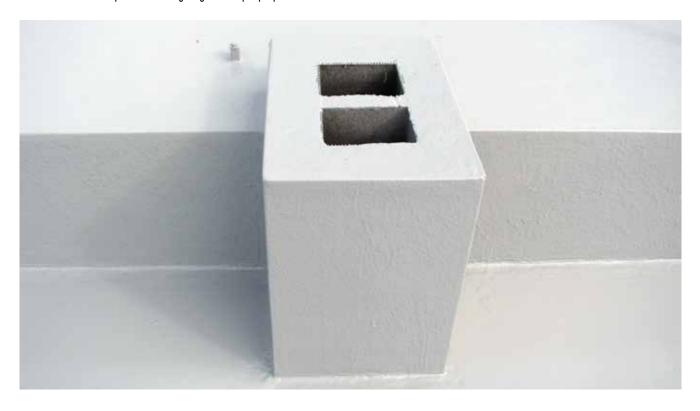

#### **HYDRADEK FLEECE**

Hydradek fleece can be used for total coverage to reinforce roofs and can be applied in strips (normally I metre wide) over joints.

Hydradek fleece is easily moulded around corners, ventilation pipes, expansion joints and is ideal for most detailing on roofs .