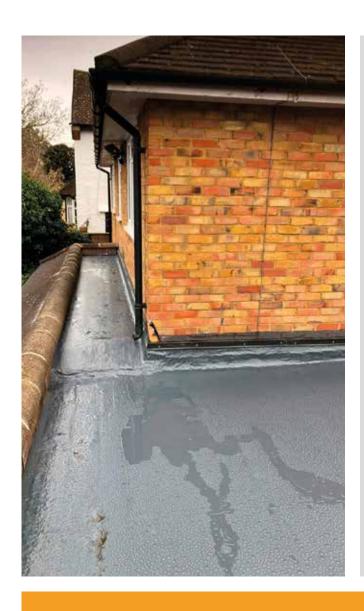

# HYDRADEK PU IS A HIGH ELASTOMERIC WATERPROOFING LIQUID MEMBRANE, THAT IS THE PERFECT SOLUTI COMPLICATED & FLAT ROOFS, AS WELL AS WALKWAYS AND BALCONIES.

NO SEAMS OR OVERLAPS.

QUICK AND EASY APPLICATION. OFTEN NO REINFORCEMENT

#### Single component Polyurethane roof waterproofing system

A liquid membrane system for flat roofs & podiums/balconies, including foot traffic zones, that can be brush or roller applied.

The HYDRADEK system includes a pre mixed polyurethane coating, which once catalysed with the fleece forms an homogenous and continuous elastic waterproof membrane without any need for joints or overlapping tapes.

#### Advantages and typical uses of HYDRADEK

- NHBC (National House Building Council) approval, and green roof endorsed.
- BBA approved, with an efficacy period in excess of 25 years.
- Totally seamless, without any laps or joints.
- · Suitable for areas of high traffic.
- Cold, brush or roller applied, no need for heat or other accelerators.
- The homogenous system of two coats of PU interleaved with mesh results in a totally waterproofed surface.
- Can be applied to most surfaces, and is ideal for both new and older established flat roofs.
- Suitable for use all year round.
- For the waterproofing of most roofs/balconies/podiums/foot traffic areas, on both metal and asbestos roofs.