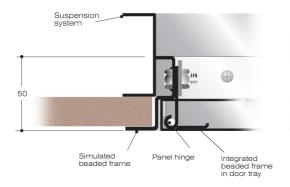

## Standard Sizes

H W 300 x 300 450 x 450 600 x 600

NOTE Add 15mm to above sizes for structural opening Fire rated and non-fire rated

Designed for ceilings and walls

50mm overall depth

Precision manufactured in Zintec.

Door has integrated simulated bead for taping and jointing complete with factory fitted plasterboard

Simulated beaded frame (SBF) for taping and jointing to conceal the frame.

Supplied powder coated RAL 9010 20% gloss as standard