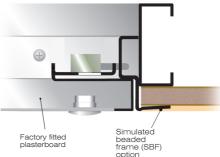

Door has integrated simulated bead for taping and jointing complete with factory fitted plasterboard

Simulated beaded frame (SBF) for taping and jointing to conceal the frame.

Supplied powder coated RAL 9010 20% gloss as standard