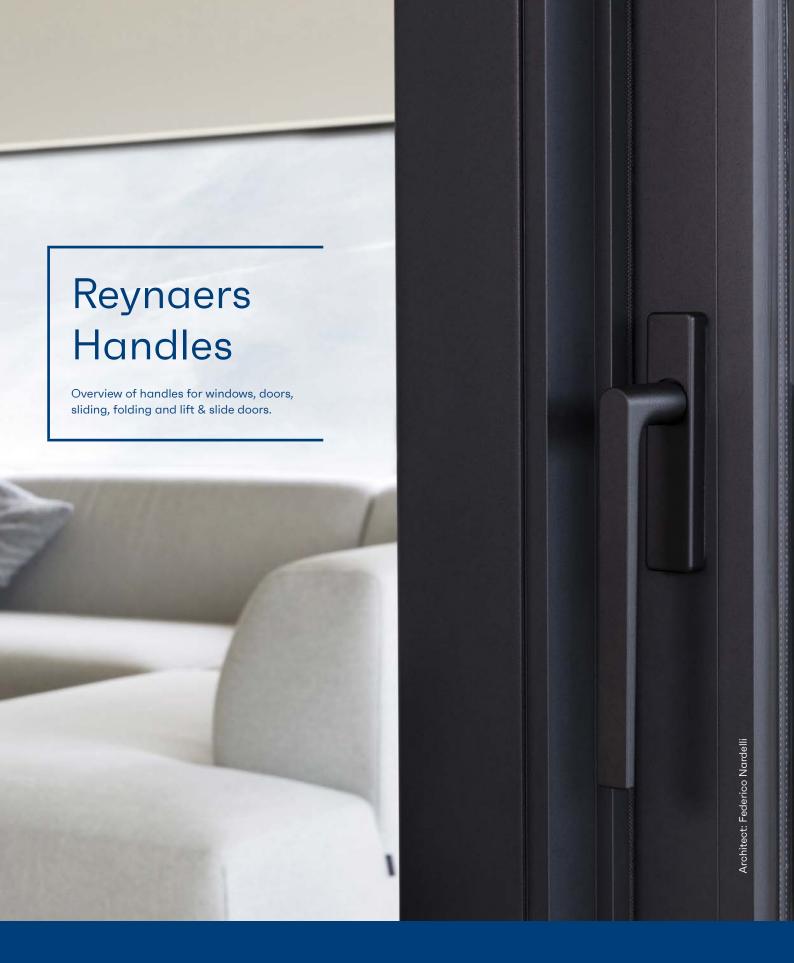

PuRity handles are made of a brand new material called PURA which is fully recyclable, 100% ecological, non-corrosive and anti-allergic. The unique BIOV or "Bioecologic Ion Overlay" process finishing is based on the deposition of gaseous metal ions, applied under vacuum. This coating is 100% ecological and recyclable which makes the handles extremely resistant against wear, very suited for aggressive environments and as an option even **anti-bacterial**. The combination of the material and surface treatment makes PuRity a sustainable handle!

## **Design**

The PuRity range is fully adapted to the use- and design needs of constructors. The result is a minimal, classical and rational design that will give the Reynaers systems a unique touch.

## Installation

We also provide the han