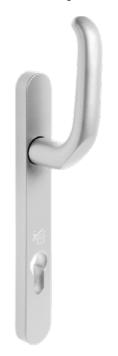

CONTOUR handles are made of stainless steel which is very durable and highly resistant against corrosion.

The robust stainless steel in this handle range is not only a protection from burglar attacks, the clean and pure material is easy to maintain, resistant to cleaning products, and therefore often the material of choice in demanding environments like hospitals. The fact that stainless steel is recyclable makes CONTOUR handles a sustainable choice!

## Design

The CONTOUR range meets all requirements for a modern or contemporary home. Their timeless design and high quality add value to the property and give a feel of luxury, without compromising on functionality.