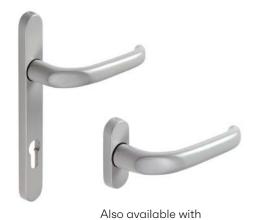

#### A. Design Handle

Also available with built-in cylinder lock (ref. AA)

#### **B.** Comfort Handle

Also available with built-in cylinder lock (ref. BB)

A 161.7126.-

AA 161.7104.PC

161.7110.PC BB 161.7113.PC

B 161.7126.-161.7124.PC

BB 161.7114.PC

C 061.7137.PC