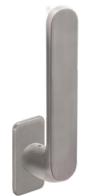

7124.PC<br>161.7111.PC | 1 |   | 1 | ✓ | 1 | ✓        |   |     | ✓   |   |   |   |    |            |
| Е  | 161.7469.PC<br>161.7111.PC             |   | 1 | 1 |   | 1 | 1        |   |     | 1   |   | 1 | ✓ | 1  | 1          |
| Е  | 161.7470.PC<br>161.7111.PC             |   | 1 |   | ✓ | ✓ | ✓        |   |     | ✓   |   | 1 | ✓ | 1  | 1          |
| F  | 061.7146.PC                            |   | 1 | 1 | 1 | ✓ | ✓        |   |     | ✓   |   |   |   |    |            |
| F  | 061.7147.PC                            |   | 1 | 1 | ✓ | 1 | 1        |   |     | ✓   |   |   |   |    |            |
| F  | 061.7148.PC                            |   | 1 | 1 | 1 | ✓ | ✓        |   |     | ✓   |   |   |   |    |            |

\*Not suited for Folding Door with door elements

# 1.3. Sliding Doors



A. Design Handle

C. Design Handle

Offset



B. Comfort Handle



E. PZ Cylinder Cover

> Separate cylinder cover available with PuRity design in different dimensions and cylinder types.

Accessories

2-4-6 mm





D. Comfort Handle Offset



1.4. Lift and Slide Doors



**B.** Comfort Handle



**C.** Recessed Handle

|   |             | X |   |   |   |   |   | 4 | - A |   | *** | <b>Ø</b> | <b>Ø</b> | <b>***</b> | <b>★</b> ★ |
|---|-------------|---|---|---|---|---|---|---|-----|---|-----|----------|----------|------------|------------|
| Α | 061.7105.PC |   | 1 | 1 | ✓ | ✓ | ✓ |   |     | 1 |     |          |          |            |            |
| Α | 061.7106.PC | 1 |   | ✓ | 1 | 1 | 1 |   |     | 1 |     |          |          |            |            |
| В | 061.7115.PC |   | 1 |