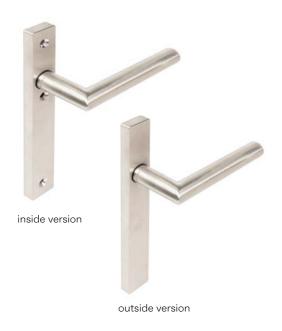

| X |   |   |   |   | $\Box$ | 4 | 0 0 0 | *** | * | * | <b>Ø</b> | <b>★★</b> |  |
|---|----------|---|---|---|---|---|--------|---|-------|-----|---|---|----------|-----------|--|
| Α | 061.8961 | 1 |   | ✓ | 1 | ✓ |        |   |       | 1   |   |   |          |           |  |
| В | 061.8962 |   | 1 | 1 | 1 | 1 |        |   |       | 1   |   |   |          |           |  |
| В | 061.8963 |   | 1 |   | ✓ | ✓ |        |   |       | 1   |   |   |          |           |  |
| В | 061.8964 |   | 1 | 1 |   | / |        |   |       | 1   |   |   |          |           |  |

#### A. Standard Handle with Click Shield



#### **B.** Door Pull





## E. Cylinder Cover

Separate cylinder cover available for Contour door and sliding elements handles.

## C. Security Handle - Full Material Shield





#### D. Security Door Pull



|    |          | X |   |   |   | <u></u> |   |   | 4 | <br>*** | A STATE OF THE STA | ** | <b>Ø</b> | <b>Ø</b> | <del>**</del> | <b>**</b> |
|----|----------|---|---|---|---|---------|---|---|---|---------|-------------------------------------------------------------------------------------------------------------------------------------------------------------------------------------------------------------------------------------------------------------------------------------------------------------------------------------------------------------------------------------------------------------------------------------------------------------------------------------------------------------------------------------------------------------------------------