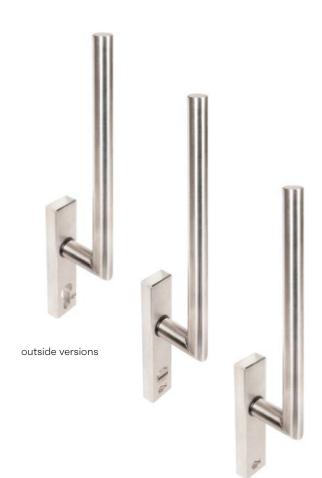

| ✓         | ✓ |
| D  | 061.8952 | ✓ |   |   | ✓ |   |   | ✓ |   | ✓           |    | ✓        |          | ✓         | ✓ |
| D  | 061.8953 |   | ✓ |   |   | ✓ | ✓ |   |   | ✓           |    | ✓        |          | ✓         | ✓ |
| D  | 061.8954 |   | ✓ |   | ✓ |   | ✓ |   |   | ✓           |    | 1        |          | ✓         | ✓ |
| D  | 061.8955 |   | 1 |   |   | ✓ |   | ✓ |   | 1           |    | ✓        |          | ✓         | 1 |
| D  | 061.8956 |   | ✓ |   | ✓ |   |   | ✓ |   | ✓           |    | ✓        |          | ✓         | ✓ |
| D  | 061.8957 |   | 1 | 1 |   | 1 |   | ✓ |   | 1           |    | ✓        |          | 1         | 1 |
| D  | 061.8958 |   | ✓ | ✓ | ✓ |   |   | ✓ |   | ✓           |    | 1        |          | ✓         | ✓ |

# 2.4. Lift and Slide Doors





## B. Cup Security Handle



|   |          | X |   |   |   |   |   |   | 4 |   | *** | <b>Ø</b> | ** | *** |
|---|----------|---|---|---|---|---|---|---|---|---|-----|----------|----|-----|
| Α | 061.8967 |   | ✓ |   | ✓ | ✓ | ✓ |   |   | ✓ |     | ✓        | ✓  |     |
| Α | 061.8968 | ✓ |   |   | ✓ | ✓ | ✓ |   |   | ✓ |     | ✓        | ✓  |     |
| Α | 061.8969 |   | 1 |   | 1 | ✓ |   | 1 |   | ✓ |     | 1        | 1  |     |
| Α | 061.8970 | ✓ |   |   | ✓ | ✓ |   | ✓ |   | / |     | 1        | ✓  |     |
| Α | 061.8971 |   | ✓ | 1 | 1 | ✓ |   | ✓ |   | ✓ |     | 1        | ✓  |     |
| В | 061.8972 | ✓ |   |   | 1 | ✓ |   | ✓ |   | 1 |     | ✓        | ✓  |     |



## **Material & finish**

The touch handles and cup handles are produced with carefully selected, high-end materials.