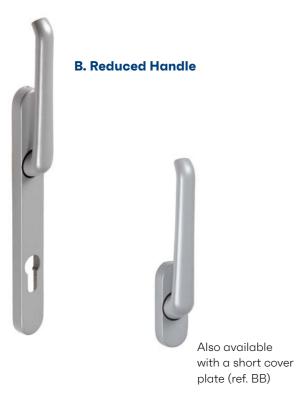

|  |     |  |









## D. Security Handle



|    |             | X |   |   |   |   |   | 4 |   | ************************************** | ** | <b>Ø</b> | <b>Ø</b> | <b>**</b> |  |
|----|-------------|---|---|---|---|---|---|---|---|----------------------------------------|----|----------|----------|-----------|--|
| Α  | 061.7130.XX |   | 1 | 1 | 1 | 1 | 1 | 1 | 1 |                                        | 1  |          |          |           |  |
| Α  | 061.7140.XX |   | 1 | ✓ | ✓ |   | 1 | 1 | ✓ |                                        | ✓  |          |          |           |  |
|    | 061.7131.XX |   | 1 | ✓ | ✓ | ✓ |   | ✓ | ✓ |                                        | ✓  |          |          | ✓         |  |
|    | 061.7141.XX |   | 1 | ✓ | ✓ |   | ✓ | ✓ | ✓ |