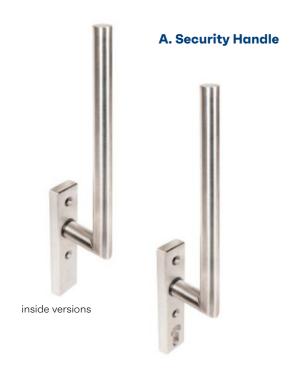

| ✓         | ✓ |
| D  | 061.8952 | ✓ |   |   | ✓ |   |   | ✓ |   | ✓           |    | ✓        |          | ✓         | ✓ |
| D  | 061.8953 |   | ✓ |   |   | ✓ | ✓ |   |   | ✓           |    | ✓        |          | ✓         | ✓ |
| D  | 061.8954 |   | ✓ |   | ✓ |   | ✓ |   |   | ✓           |    | 1        |          | ✓         | ✓ |
| D  | 061.8955 |   | 1 |   |   | ✓ |   | ✓ |   | 1           |    | ✓        |          | ✓         | 1 |
| D  | 061.8956 |   | ✓ |   | ✓ |   |   | ✓ |   | ✓           |    | ✓        |          | ✓         | ✓ |
| D  | 061.8957 |   | 1 | 1 |   | 1 |   | ✓ |   | 1           |    | ✓        |          | 1         | 1 |
| D  | 061.8958 |   | ✓ | ✓ | ✓ |   |   | ✓ |   | ✓           |    | 1        |          | ✓         | ✓ |

# 2.4. Lift and Slide Doors





## B. Cup Security Handle



|   |          | X |   |   |   |   |   |   | 4 |   | *** | <b>Ø</b> | ** | *** |
|---|----------|---|---|---|---|---|---|---|---|---|-----|----------|----|-----|
| Α | 061.8967 |   | ✓ |   | ✓ | ✓ | ✓ |   |   | ✓ |     | ✓        | ✓  |     |
| Α | 061.8968 | ✓ |   |   | ✓ | ✓ | ✓ |   |   | ✓ |     | ✓        | ✓  |     |
| Α | 061.8969 |   | 1 |   | 1 | ✓ |   | 1 |   | ✓ |     | 1        | 1  |     |
| Α | 061.8970 | ✓ |   |   | ✓ | ✓ |   | ✓ |   | / |     | 1        | ✓  |     |
| Α | 061.8971 |   | ✓ | 1 | 1 | ✓ |   | ✓ |   | ✓ |     | 1        | ✓  |     |
| В | 061.8972 | ✓ |   |   | 1 | ✓ |   | ✓ |   | 1 |     | ✓        | ✓  |     |



## **Material & finish**

The touch handles and cup handles are produced with carefully selected, high-end materials