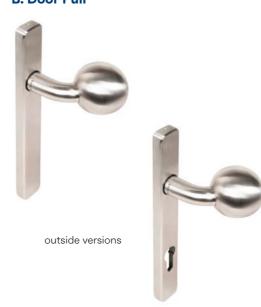

e in stainless steel only.



## A. Standard Handle



## B. Handle with Cylinder



Available in standard and specific for tilt before turn.

|   |          | X |   |   |   |   | $\Box$ | 4 | 0 0 0 | *** | * | * | <b>Ø</b> | <b>★★</b> |  |
|---|----------|---|---|---|---|---|--------|---|-------|-----|---|---|----------|-----------|--|
| Α | 061.8961 | 1 |   | ✓ | 1 | ✓ |        |   |       | 1   |   |   |          |           |  |
| В | 061.8962 |   | 1 | 1 | 1 | 1 |        |   |       | 1   |   |   |          |           |  |
| В | 061.8963 |   | 1 |   | ✓ | ✓ |        |   |       | 1   |   |   |          |           |  |
| В | 061.8964 |   | 1 | 1 |   | / |        |   |       | 1   |   |   |          |           |  |

#### A. Standard Handle with Click Shield



#### **B.** Door Pull





## E. Cylinder Cover

Separate cylinder cover available for Contour door and sliding elements handles.

## C. Security Handle - Full Material Shield





#### D. Security Door Pull



|    |          | X |   |   |   | <u></u> |   |   | 4 | <br>*** | A STATE OF THE STA | ** | <b>Ø</b> | <b>Ø</b> | <del>**</del> | <b>**</b> |
|----|----------|---|---|---|---|---------|---|---|---|---------|---------------------------------------------------------------------------------------------------------------------------------------------------------------------------------------------------------------------------------------------------------------------------------------------------------------------------------------------------------------------------------------------------------------------