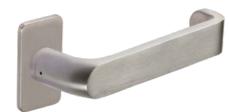

s**

**Available colours** 



<sup>\*</sup>in collaboration with ENTECH srl

1

/

1

/ /

/

1 1

✓

1 1 1 1

1 1 1 1



#### A. Design Handle



Also available with built-in cylinder lock (ref. AA)

#### **B.** Comfort Handle



Also available with built-in cylinder lock (ref. BB)

A 161.7126.-

AA 161.7104.PC

161.7110.PC BB 161.7113.PC

B 161.7126.-161.7124.PC

BB 161.7114.PC

C 061.7137.PC

D 161.7126.-161.7124.PC 161.7101.PC E 161.7126.-161.7124.PC 161.7111.PC

161.7124.PC 161.7100.PC AA 161.7103.PC

#### **C. Reduced Handle**



#### D. Design Handle Offset



## E. Comfort Handle Offset



| _     |       |       |             |     |
|-------|-------|-------|-------------|-----|
| Comfo | art H | andle | $\sim$ Offe | tot |



## A. Design Handle





#### **B.** Comfort Handle





#### C. Reduced Handle



## D. Design Handle Offset



Also available with a long cover plate (ref. DD)

#### E. Comfort Handle Offset



## 2-4-6 mm **F. PZ Cylinder Cover**



Separate cylinder cover available with PuRity design in different dimensions and cylinder types.

|    |                                        |   |   |   |   | • | •        | _ |     |     |   |   |   |    |            |
|----|----------------------------------------|---|---|---|---|---|----------|---|-----|-----|---|---|---|----|------------|
|    |                                        | X |   |   |   |   |          | 4 | *** | No. | * |   |   | ** | <b>***</b> |
| Α  | 161.7125<br>161.7124.PC<br>161.7100.PC | 1 |   | 1 | 1 | ✓ | 1        |   |     | ✓   |   |   |   |    |            |
| AA | 161.7469.PC<