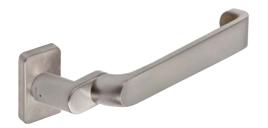

#### **B.** Comfort Handle

Also available with built-in cylinder lock (ref. BB)

A 161.7126.-

AA 161.7104.PC

161.7110.PC BB 161.7113.PC

B 161.7126.-161.7124.PC

BB 161.7114.PC

C 061.7137.PC

#### **B.** Comfort Handle