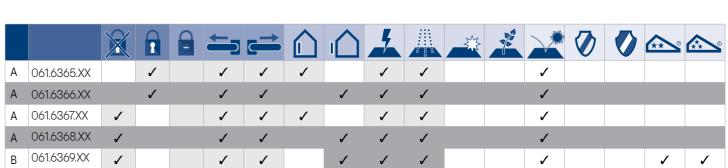

## 2-4-6 mm **F. PZ Cylinder Cover**

Separate cylinder cover available with PuRity design in different dimensions and cylinder types.

|    |                                        |   |   |   |   | • | •        | _ |     |     |   |   |   |    |            |
|----|----------------------------------------|---|---|---|---|---|----------|---|-----|-----|---|---|---|----|------------|
|    |                                        | X |   |   |   |   |          | 4 | *** | No. | * |   |   | ** | <b>***</b> |
| Α  | 161.7125<br>161.7124.PC<br>161.7100.PC | 1 |   | 1 | 1 | ✓ | 1        |   |     | ✓   |   |   |   |    |            |
| AA | 161.7469.PC<br>161.7100.PC             |   | 1 | 1 |   | 1 | ✓        |   |     | 1   |   | 1 | ✓ | 1  | 1          |
| AA | 161.7470.PC<br>161.7100.PC             |   | ✓ |   | 1 | ✓ | 1        |   |     | 1   |   | ✓ | ✓ | 1  | <b>✓</b>   |
| В  | 161.7125<br>161.7124.PC<br>161.7110.PC | ✓ |   | ✓ | ✓ | ✓ | ✓        |   |     | ✓   |   |   |   |    |            |
| BB | 161.7469.PC<br>161.7110.PC             |   | 1 | 1 |   | 1 | ✓        |   |     | 1   |   | 1 | 1 | 1  | 1          |
| BB | 161.7470.PC<br>161.7110.PC             |   | 1 |   | ✓ | 1 | ✓        |   |     | 1   |   | 1 | 1 | 1  | ✓          |
| C* | 161.7363.PC                            | 1 |   | 1 | ✓ | ✓ | ✓        |   |     | ✓   |   |   |   |    |            |
| C* | 161.7364.PC                            | 1 |   | ✓ | ✓ | 1 | ✓        |   |     | 1   |   |   |   |    |            |
| D  | 161.7125<br>161.7124.PC<br>161.7101.PC | 1 |   | 1 | ✓ | 1 | <b>√</b> |   |     | ✓   |   |   |   |    |            |
| DD | 161.7469.PC<br>161.7101.PC             |   | 1 | 1 |   | ✓ | ✓        |   |     | ✓   |   | 1 | ✓ | 1  | 1          |
| DD | 161.7470.PC<br>161.7101.PC             |   | 1 |   | 1 | ✓ | ✓        |   |     | ✓   |   | 1 | 1 | 1  | 1          |
| Е  | 161.7125<br>161.7124.PC<br>161.7111.PC | 1 |   | 1 | ✓ | 1 | ✓        |   |     | ✓   |   |   |   |    |            |
| Е  | 161.7469.PC<br>161.7111.PC             |   | 1 | 1 |   | 1 | 1        |   |     | 1   |   | 1 | ✓ | 1  | 1          |
| Е  | 161.7470.PC<br>161.7111.PC             |   | 1 |   | ✓ | ✓ | ✓        |   |     | ✓   |   | 1 | ✓ | 1  | 1          |
| F  | 061.7146.PC                            |   | 1 | 1 | 1 | ✓ | ✓        |   |     | ✓   |   |   |   |    |            |
| F  | 061.7147.PC                            |   | 1 | 1 | ✓ | 1 | 1        |   |     | ✓   |   |   |   |    |            |
| F  | 061.7148.PC                            |   | 1 | 1 | 1 | ✓ | ✓        |   |     | ✓   |   |   |   |    |            |