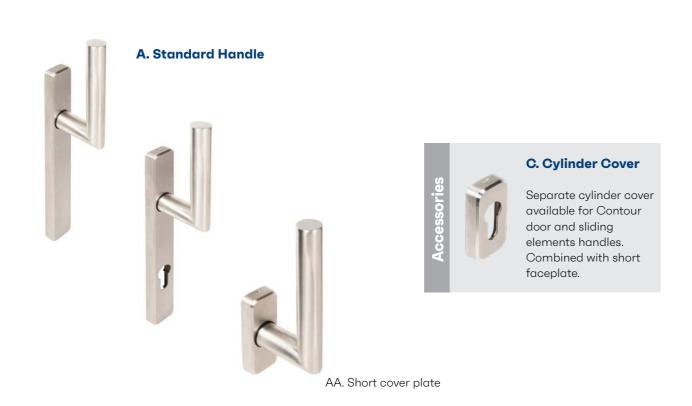

## A. Standard Handle

## E. Cylinder Cover

Separate cylinder cover available for Contour door and sliding elements handles.