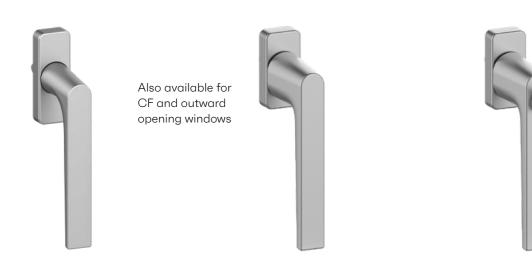

## **Design**

Style and quality are combined in Touch, a trendsetting range of design hardware from Reynaers Aluminium. Touch offers sleek, elegant and slim hardware, suitable for windows, doors, sliding and folding doors. It is even suitable for use on wooden interior doors, to allow for a consistent design look throughout your home. The sleek design fits perfectly into modern homes, but also provides a stylish contrast in renovations.