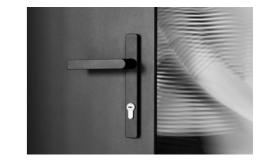

PuRity handles are made of a brand new material called PURA which is fully recyclable, 100% ecological, non-corrosive and anti-allergic. The unique BIOV or "Bioecologic Ion Overlay" process finishing is based on the deposition of gaseous metal ions, applied under vacuum. This coating is 100% ecological and recyclable which makes the handles extremely resistant against wear, very suited for aggressive environments and as an option even **anti-bacterial**. The combination of the material and surface treatment makes PuRity a sustainable handle!

## **Design**

The PuRity range is fully adapted to the use- and design needs of constructors. The result is a minimal, classical and rational design that will give the Reynaers systems a unique touch.