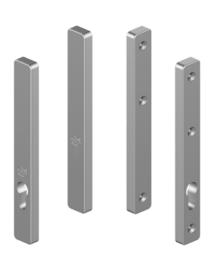

#### A. Design Handle

Also available with built-in cylinder lock (ref. AA)

#### **B.** Comfort Handle

Also available with built-in cylinder lock (ref. BB)

A 161.7126.-

AA 161.7104.PC

161.7110.PC BB 161.7113.PC

B 161.7126.-161.7124.PC

BB 161.7114.PC

C 061.7137.PC

#### **C. Reduced Handle**

#### D. Design Handle Offset

## E. Comfort Handle Offset

| _     |       |       |             |     |
|-------|-------|-------|-------------|-----|
| Comfo | art H | andle | $\sim$ Offe | tot |