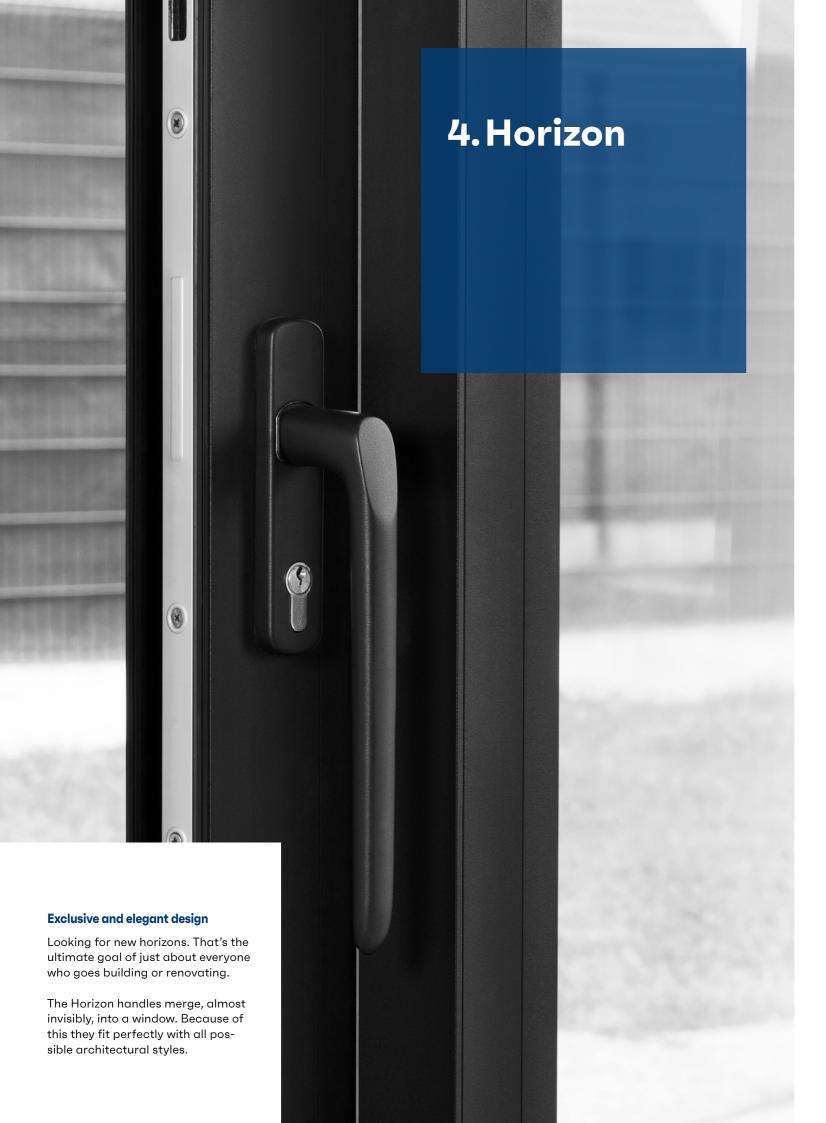

## **Design**

The PuRity range is fully adapted to the use- and design needs of constructors. The result is a minimal, classical and rational design that will give the Reynaers systems a unique touch.

## Installation

We also provide the handles with their own unique new-generation mechanism, named Cliq-Claq. This mechanism slides over the square spindle of the doors or windows, and then snaps into place. Consequently, it ensures stronger fixation and allows the handle to return to the perfect position.