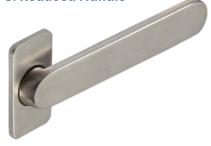

<sup>\*</sup>in collaboration with ENTECH srl

1

/

1

/ /

/

1 1

✓

1 1 1 1

1 1 1 1



#### A. Design Handle



Also available with built-in cylinder lock (ref. AA)

#### **B.** Comfort Handle



Also available with built-in cylinder lock (ref. BB)

A 161.7126.-

AA 161.7104.PC

161.7110.PC BB 161.7113.PC

B 161.7126.-161.7124.PC

BB 161.7114.PC

C 061.7137.PC

D 161.7126.-161.7124.PC 161.7101.PC E 161.7126.-161.7124.PC 161.7111.PC

161.7124.PC 161.7100.PC AA 161.7103.PC

#### **C. Reduced Handle**



#### D. Design Handle Offset



## E. Comfort Handle Offset



| _     |       |       |             |     |
|-------|-------|-------|-------------|-----|
| Comfo | art H | andle | $\sim$ Offe | tot |



## A. Design Handle





#### **B.** Comfort Handle





#### C. Reduced Handle



## D. Design Handle Offset



Also available with a long cover plate (ref. DD)

#### E. Comfort Handle Offset



## 2-4-6 mm **F. PZ Cylinder Cover**



Separate cylinder cover available with PuRity design in different dimensions and cylinder types.

|    |                                        |   |   |   |   | • | •        | _ |     |     |   |   |   |    |            |
|----|----------------------------------------|---|---|---|---|---|----------|---|-----|-----|---|---|---|----|------------|
|    |                                        | X |   |   |   |   |          | 4 | *** | No. | * |   |   | ** | <b>***</b> |
| Α  | 161.7125<br>161.7124.PC<br>161.7100.PC | 1 |   | 1 | 1 | ✓ | 1        |   |     | ✓   |   |   |   |    |            |
| AA | 161.7469.PC<br>161.7100.PC             |