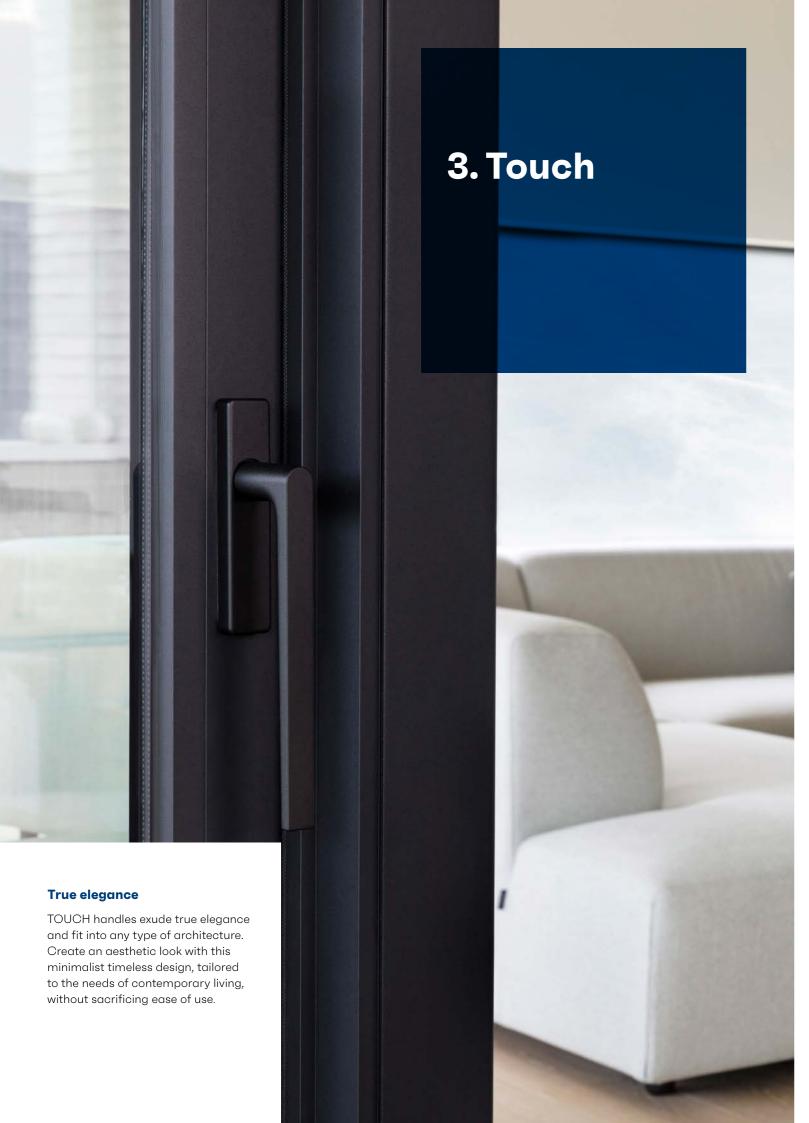

## **Design**

Style and quality are combined in Touch, a trendsetting range of design hardware from Reynaers Aluminium. Touch offers sleek, elegant and slim hardware, suitable for windows, doors, sliding and folding doors. It is even suitable for use on wooden interior doors, to allow for a consistent design look throughout your home. The sleek design fits perfectly into modern homes, but also provides a stylish contrast in renovations.