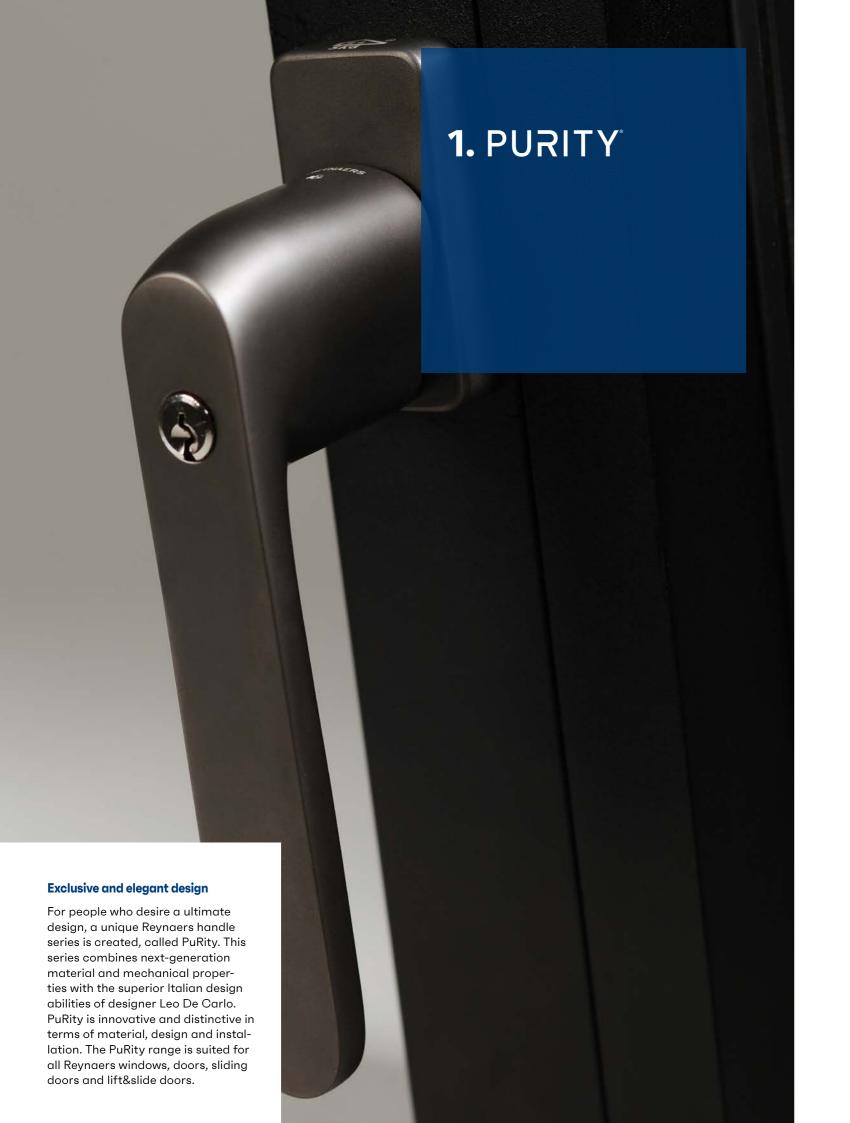

PuRity handles are made of a brand new material called PURA which is fully recyclable, 100% ecological, non-corrosive and anti-allergic. The unique BIOV or "Bioecologic Ion Overlay" process finishing is based on the deposition of gaseous metal ions, applied under vacuum. This coating is 100% ecological and recyclable which makes the handles extremely resistant against wear, very suited for aggressive environments and as an option even **anti-bacterial**. The combination of the material and surface treatment makes PuRity a sustainable handle!

## **Design**

The PuRity range is fully adapted to the use- and design needs of constructors. The result is a minimal, classical and rational design that will give the Reynaers systems a unique touch.

## Installation

We also provide the handles with their own unique new-generation mechanism, named Cliq-Claq. This mechanism slides over the square spindle of the doors or windows, and then snaps into place. Consequently, it ensures stronger fixation and allows the handle to return to the perfect position.