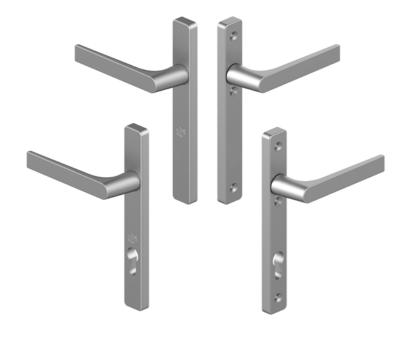

#### A. Design Handle

Also available with built-in cylinder lock (ref. AA)

#### **B.** Comfort Handle

Also available with built-in cylinder lock (ref. BB)

A 161.7126.-

AA 161.7104.PC

161.7110.PC BB 161.7113.PC

B 161.7126.-161.7124.PC

BB 161.7114.PC

C 061.7137.PC