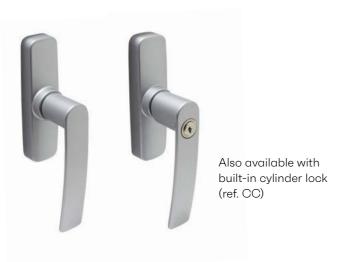

## Design

The smooth shape of the handles is enhanced by the many finishes available which contribute to meet the highest quality and aesthetical requirements.



## **Colours**

Available colours

Olimpo is available in all RAL colours, textured and anodised. A handle in the same colour as the frame of the window or door is also possible.



# 5.2. Doors

A. Door Handle (HERA)

## A. Roseless Handle (IRIS)



B. Standard Handle (EOS)



|   |             | X |  |   |   |   |   | 4 | 000 | - M | No. | *** | <b>Ø</b> | <b>Ø</b> | <b>***</b> |  |
|---|-------------|---|--|---|---|---|---|---|-----|-----|-----|-----|----------|----------|------------|--|
| Α | 060.8585.XX | 1 |  | 1 | 1 | 1 | 1 | 1 | 1   |     |     |     |          |          |            |  |

## C. Standard Handle (GEA)



|    |             | X |   |   |   |   | 4 |   | *** | ** | <b>Ø</b> | <b>Ø</b> | <del>**</del> | *** |
|----|-------------|---|---|---|---|---|---|---|-----|----|----------|----------|---------------|-----|
| Α  | 060.8588.XX | ✓ |   | ✓ | 1 | ✓ | ✓ | ✓ |     |    |          |          |               |     |
| AA | 060.8589.PA |   | 1 | ✓ | ✓ | ✓ |   | 1 |     |    |          |          |               |     |
| В  | 060.8586XX  | ✓ |   | 1 | 1 | 1 | 1 | 1 |     |    |          |          |               |     |
| BB | 060.8587.XX |   | 1 | ✓ | ✓ | ✓ | ✓ | ✓ |     |    |          |          |               |     |
| С  | 060.8581.PA | ✓ |   | 1 | 1 | 1 |   | ✓ |     |    |          |          |               |     |
| С  | 060.8583.PA | ✓ |   | ✓ | ✓ | 1 |   | ✓ |     |    |          |