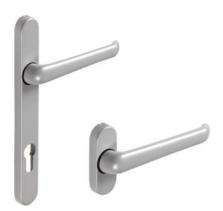

#### **B.** Comfort Handle

Also available with built-in cylinder lock (ref. BB)

A 161.7126.-

AA 161.7104.PC

161.7110.PC BB 161.7113.PC

B 161.7126.-161.7124.PC

BB 161.7114.PC

C 061.7137.PC

D 161.7126.-161.7124.PC 161.7101.PC E 161.7126.-161.7124.PC 161.7111.PC

161.7124.PC 161.7100.PC AA 161.7103.PC