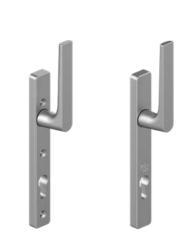

#### A. Design Handle

Also available with built-in cylinder lock (ref. AA)

#### **B.** Comfort Handle

Also available with built-in cylinder lock (ref. BB)

A 161.7126.-

AA 161.7104.PC

161.7110.PC BB 161.7113.PC

B 161.7126.-161.7124.PC

BB 161.7114.PC

C 061.7137.PC