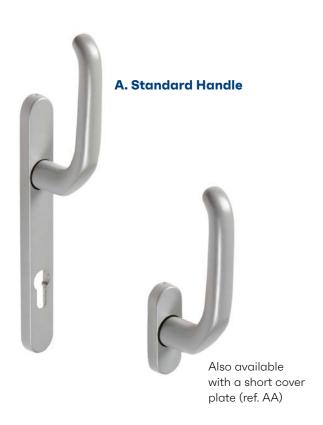

|  |     |  |









## D. Security Handle



|    |             | X |   |   |   |   |   | 4 |   | ************************************** | ** | <b>Ø</b> | <b>Ø</b> | <b>**</b> |  |
|----|-------------|---|---|---|---|---|---|---|---|----------------------------------------|----|----------|----------|-----------|--|
| Α  | 061.7130.XX |   | 1 | 1 | 1 | 1 | 1 | 1 | 1 |                                        | 1  |          |          |           |  |
| Α  | 061.7140.XX |   | 1 | ✓ | ✓ |   | 1 | 1 | ✓ |                                        | ✓  |          |          |           |  |
|    | 061.7131.XX |   | 1 | ✓ | ✓ | ✓ |   | ✓ | ✓ |                                        | ✓  |          |          | ✓         |  |
|    | 061.7141.XX |   | 1 | ✓ | ✓ |   | ✓ | ✓ | ✓ |