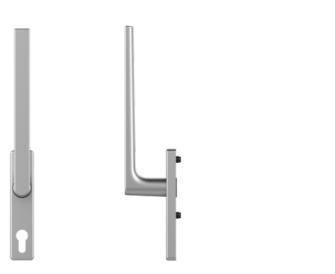

#### D. Design Handle Offset

## D. Design Handle Offset

Also available with a long cover plate (ref. DD)