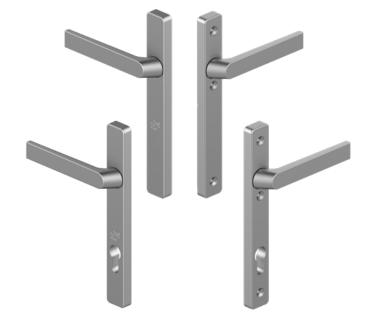

| 1 |          |          |     |            |





**B.** Reduced Handle Also available with lock and with a short cover plate (ref. BB)

D. Cover Plate

coming soon



Also available with lock (ref. DD)



Separate cylinder cover available for all Touch door handles.

**E.** Cylinder Cover



#### F. Security Handle



#### G. Reduced Security Handle



#### **H. Security Cover Plate**



|   |             | X |   |   |   |   |   | 4 |   |  | * | <b>Ø</b> | <b>Ø</b> | <b>**</b> | *** |
|---|-------------|---|---|---|---|---|---|---|---|--|---|----------|----------|-----------|-----|
| F | 061.6349.XX | 1 |   | 1 | 1 | 1 |   | 1 | 1 |  | 1 |          |          | 1         |     |
| F | 061.6350.XX | 1 |   | 1 | 1 |   | ✓ | 1 | 1 |  | 1 |          |          | 1         |     |
| F | 061.6347.XX |   | 1 | 1 | 1 | 1 |   | 1 | 1 |  | 1 |          |          | 1         |     |
| F | 061.6348.XX |   | 1 | 1 | ✓ |   | 1 | ✓ | ✓ |  | 1 |          |          | ✓         |     |
| G | 061.6351.XX |   | 1 | 1 | 1 | 1 |   | 1 | 1 |  | 1 |          |          | 1         |     |
| G | 061.6352.XX |   | 1 | 1 | ✓ |   | 1 | ✓ | ✓ |  | 1 |          |