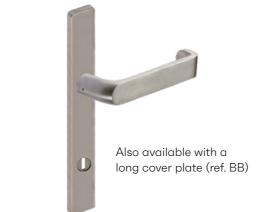

#### **B.** Comfort Handle

Also available with built-in cylinder lock (ref. BB)

A 161.7126.-

AA 161.7104.PC

161.7110.PC BB 161.7113.PC

B 161.7126.-161.7124.PC

BB 161.7114.PC

C 061.7137.PC