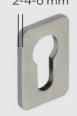

## 2-4-6 mm **F. PZ Cylinder Cover**

Separate cylinder cover available with PuRity design in different dimensions and cylinder types.

|    |                                        |   |   |   |   | • | •        | _ |     |     |   |   |   |    |            |
|----|----------------------------------------|---|---|---|---|---|----------|---|-----|-----|---|---|---|----|------------|
|    |                                        | X |   |   |   |   |          | 4 | *** | No. | * |   |   | ** | <b>***</b> |
| Α  | 161.7125<br>161.7124.PC<br>161.7100.PC | 1 |   | 1 | 1 | ✓ | 1        |   |     | ✓   |   |   |   |    |            |
| AA | 161.7469.PC<br>161.7100.PC             |   | 1 | 1 |   | 1 | ✓        |   |     | 1   |   | 1 | ✓ | 1  | 1          |
| AA | 161.7470.PC<br>161.7100.PC             |   | ✓ |   | 1 | ✓ | 1        |   |     | 1   |   | ✓ | ✓ | 1  | <b>✓</b>   |
| В  | 161.7125<br>161.7124.PC<br>161.7110.PC | ✓ |   | ✓ | ✓ | ✓ | ✓        |   |     | ✓   |   |   |   |    |            |
| BB | 161.7469.PC<br>161.7110.PC             |   | 1 | 1 |   | 1 | ✓        |   |     | 1   |   | 1 | 1 | 1  | 1          |
| BB | 161.7470.PC<br>161.7110.PC             |   | 1 |   | ✓ | 1 | ✓        |   |     | 1   |   | 1 | 1 | 1  | ✓          |
| C* | 161.7363.PC                            | 1 |   | 1 | ✓ | ✓ | ✓        |   |     | ✓   |   |   |   |    |            |
| C* | 161.7364.PC                            | 1 |   | ✓ | ✓ | 1 | ✓        |   |     | 1   |   |   |   |    |            |
| D  | 161.7125<br>161.7124.PC<br>161.7101.PC | 1 |   | 1 | ✓ | 1 | <b>√</b> |   |     | ✓   |   |   |   |    |            |
| DD | 161.7469.PC<br>161.7101.PC             |   | 1 | 1 |   | ✓ | ✓        |   |     | ✓   |   | 1 | ✓ | 1  | 1          |
| DD | 161.7470.PC<br>161.7101.PC             |   | 1 |   | 1 | ✓ | ✓        |   |     | ✓   |   | 1 | 1 | 1  | 1          |
| Е  | 161.7125<br>161.7124.PC<br>161.7111.PC | 1 |   | 1 | ✓ | 1 | ✓        |   |     | ✓   |   |   |   |    |            |
| Е  | 161.7469.PC<br>161.7111.PC             |   | 1 | 1 |   | 1 | 1        |   |     | 1   |   | 1 | ✓ | 1  | 1          |
| Е  | 161.7470.PC<br>161.7111.PC             |   | 1 |   | ✓ | ✓ | ✓        |   |     | ✓   |   | 1 | ✓ | 1  | 1          |
| F  | 061.7146.PC                            |   | 1 | 1 | 1 | ✓ | ✓        |   |     | ✓   |   |   |   |    |            |
| F  | 061.7147.PC                            |   | 1 | 1 | ✓ | 1 | 1        |   |     | ✓   |   |   |   |    |            |
| F  | 061.7148.PC                            |   | 1 | 1 | 1 | ✓ | ✓        |   |     | ✓   |   |   |   |    |            |

2-4-6 mm

D. Comfort Handle Offset

1.4. Lift and Slide Doors

**B.** Comfort Handle

**C.** Recessed Handle

|   |             | X |   |   |   |   |   | 4 | - A |   | *** | <b>Ø</b> | <b>Ø</b> | <b>***</b> | <b>★</b> ★ |
|---|-------------|---|---|---|---|---|---|---|-----|---|-----|----------|----------|------------|------------|
| Α | 061.7105.PC |   | 1 | 1 | ✓ | ✓ | ✓ |   |     | 1 |     |          |          |            |            |
| Α | 061.7106.PC | 1 |   | ✓ | 1 | 1 | 1 |   |     | 1 |     |          |          |            |            |
| В | 061.7115.PC |   | 1 | 1 | ✓ | ✓ | ✓ |   |     | 1 |     |          |          |            |            |
| В | 061.7116.PC | 1 |   | ✓ | ✓ | 1 | ✓ |   |     | 1 |     |          |          |            |            |
| С | 061.7112.PC | 1 |   | 1 | 1 | 1 | 1 |   |     | 1 |     |          |          |            |            |