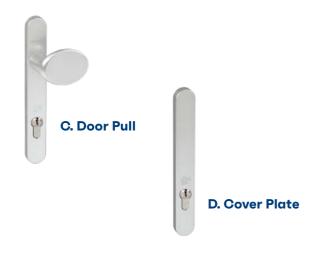

#### **B.** Door Pull

## E. Cylinder Cover

Separate cylinder cover available for Contour door and sliding elements handles.