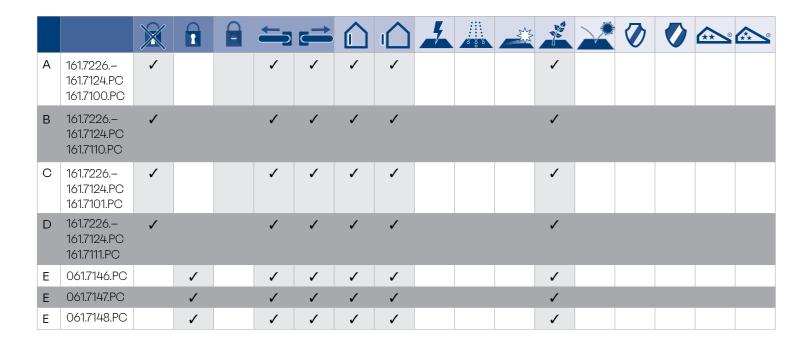

## 2-4-6 mm **F. PZ Cylinder Cover**

Separate cylinder cover available with PuRity design in different dimensions and cylinder types.

|    |                                        |   |   |   |   | • | •        | _ |     |     |   |   |   |    |            |
|----|----------------------------------------|---|---|---|---|---|----------|---|-----|-----|---|---|---|----|------------|
|    |                                        | X |   |   |   |   |          | 4 | *** | No. | * |   |   | ** | <b>***</b> |
| Α  | 161.7125<br>161.7124.PC<br>161.7100.PC | 1 |   | 1 | 1 | ✓ | 1        |   |     | ✓   |   |   |   |    |            |
| AA | 161.7469.PC<br>161.7100.PC             |   | 1 | 1 |   | 1 | ✓        |   |     | 1   |   | 1 | ✓ | 1  | 1          |
| AA | 161.7470.PC<br>161.7100.PC             |   | ✓ |   | 1 | ✓ | 1        |   |     | 1   |   | ✓ | ✓ | 1  | <b>✓</b>   |
| В  | 161.7125<br>161.7124.PC<br>161.7110.PC | ✓ |   | ✓ | ✓ | ✓ | ✓        |   |     | ✓   |   |   |   |    |            |
| BB | 161.7469.PC<br>161.7110.PC             |   | 1 | 1 |   | 1 | ✓        |   |     | 1   |   | 1 | 1 | 1  | 1          |
| BB | 161.7470.PC<br>161.7110.PC             |   | 1 |   | ✓ | 1 | ✓        |   |     | 1   |   | 1 | 1 | 1  | ✓          |
| C* | 161.7363.PC                            | 1 |   | 1 | ✓ | ✓ | ✓        |   |     | ✓   |   |   |   |    |            |
| C* | 161.7364.PC                            | 1 |   | ✓ | ✓ | 1 | ✓        |   |     | 1   |   |   |   |    |            |
| D  | 161.7125<br>161.7124.PC<br>161.7101.PC | 1 |   | 1 | ✓ | 1 | <b>√</b> |   |     | ✓   |   |   |   |    |            |
| DD | 161.7469.PC<br>161.7101.PC             |   | 1 | 1 |   | ✓ | ✓        |   |     | ✓   |   | 1 | ✓ | 1  | 1          |
| DD | 161.7470.PC<br>161.7101.PC             |   | 1 |   | 1 | ✓ | ✓        |   |     | ✓   |   | 1 | 1 | 1  | 1          |
| Е  | 161.7125<br>161.7124.PC<br>161.7111.PC | 1 |   | 1 | ✓ | 1 | ✓        |   |     | ✓   |   |   |   |    |            |
| Е  | 161.7469.PC<br>161.7111.PC             |   | 1 | 1 |   | 1 | 1        |   |     | 1   |   | 1 | ✓ | 1  | 1          |
| Е  | 161.7470.PC<br>161.7111.PC             |   | 1 |   | ✓ | ✓ | ✓        |   |     | ✓   |   | 1 | ✓ | 1  | 1          |
| F  | 061.7146.PC                            |   | 1 | 1 | 1 | ✓ | ✓        |   |     | ✓   |   |   |   |    |            |
| F  | 061.7147.PC                            |   | 1 | 1 | ✓ | 1 | 1        |   |     | ✓   |   |   |   |    |            |
| F  | 061.7148.PC                            |   | 1 | 1 | 1 | ✓ | ✓        |   |     | ✓   |   |   |   |    |            |

\*Not suited for Folding Door with door elements