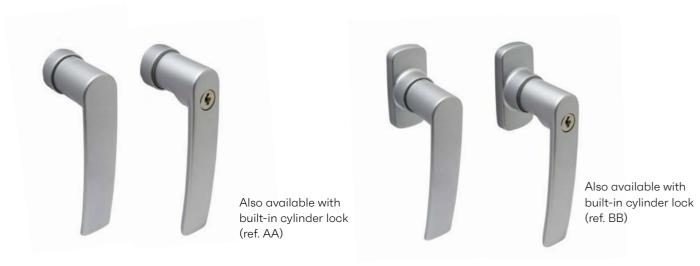

#### A. Design Handle

Also available with built-in cylinder lock (ref. AA)

#### **B.** Comfort Handle

Also available with built-in cylinder lock (ref. BB)

A 161.7126.-

AA 161.7104.PC

161.7110.PC BB 161.7113.PC

B 161.7126.-161.7124.PC

BB 161.7114.PC

C 061.7137.PC