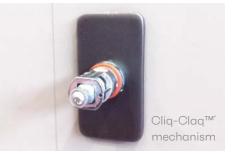

## Installation

We also provide the handles with their own unique new-generation mechanism, named Cliq-Claq. This mechanism slides over the square spindle of the doors or windows, and then snaps into place. Consequently, it ensures stronger fixation and allows the handle to return to the perfect position.