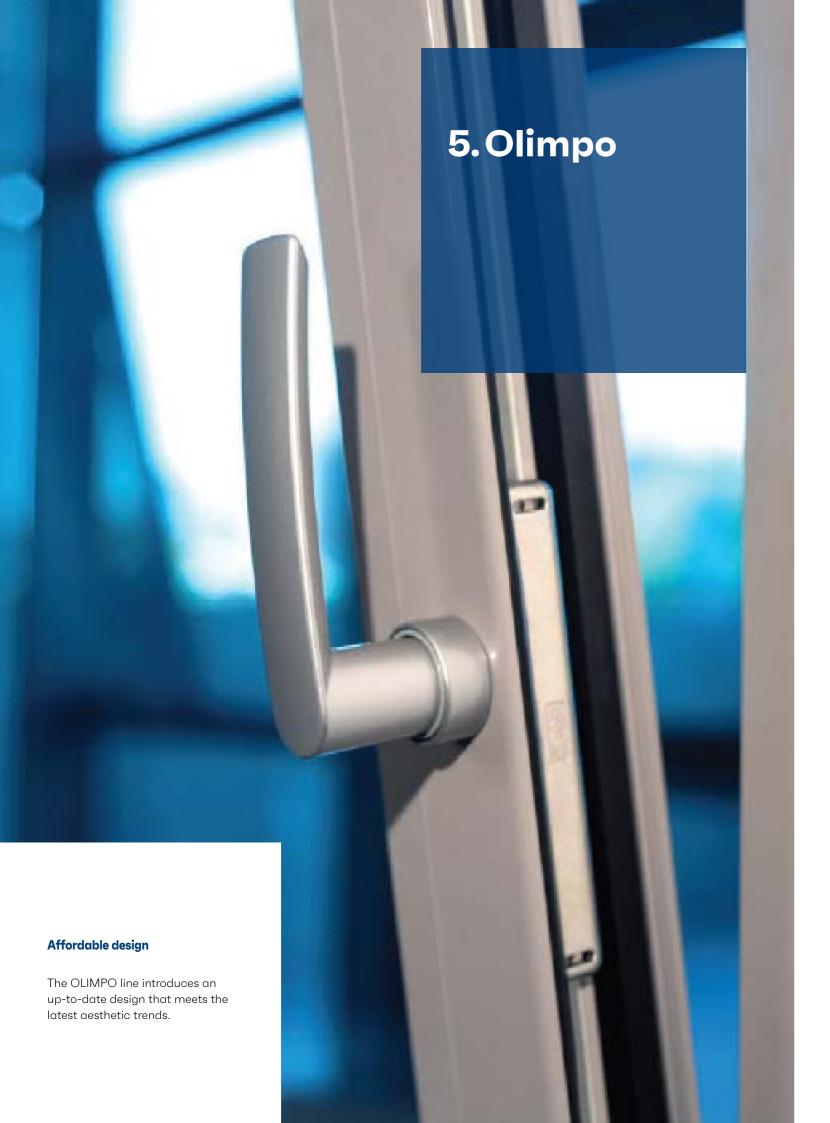

X | 1 |   | 1 | 1 |   | 1 | 1 | 1 |                                        | ✓  |          |          |           |  |
| BB | 061.6992.XX | 1 |   | 1 | ✓ | ✓ | ✓ | ✓ | ✓ |                                        | ✓  |          |          |           |  |
| BB | 061.7480.XX | 1 |   | 1 | 1 |   | 1 | 1 | 1 |                                        | ✓  |          |          |           |  |
| С  | 061.7481.XX |   | ✓ | ✓ | ✓ | ✓ | ✓ | ✓ | ✓ |                                        | ✓  |          |          |           |  |
| D  |             |   | 1 | 1 | 1 | 1 |   | 1 | 1 |                                        | 1  |          |          | 1         |  |
| D  |             |   | 1 | ✓ | ✓ |   | 1 | ✓ | ✓ |                                        | 1  |          |          | 1         |  |



The Olimpo handle combines technical solutions of high quality with valuable materials. Available in a wide range of powder-coated, anodized and pvd finishes.

Also available in the mill-finished version for an easy assembly with no need of any special tooling.



## Design

The smooth shape of the handles is enhanced by the many finishes available which contribute to meet the highest quality and aesthetical requirements.



## **Colours**

Available colours

Olimpo is available in all RAL colours, textured and anodised. A handle in the same colour as the frame of the window or door is also possible.



# 5.2. Doors

A. Door Handle (HERA)

## A. Roseless Handle (IRIS)



B. Standard Handle (EOS)



|   |             | X |  |   |   |   |   | 4 | 000 | - M | No. | *** | <b>Ø</b> | <b>Ø</b>