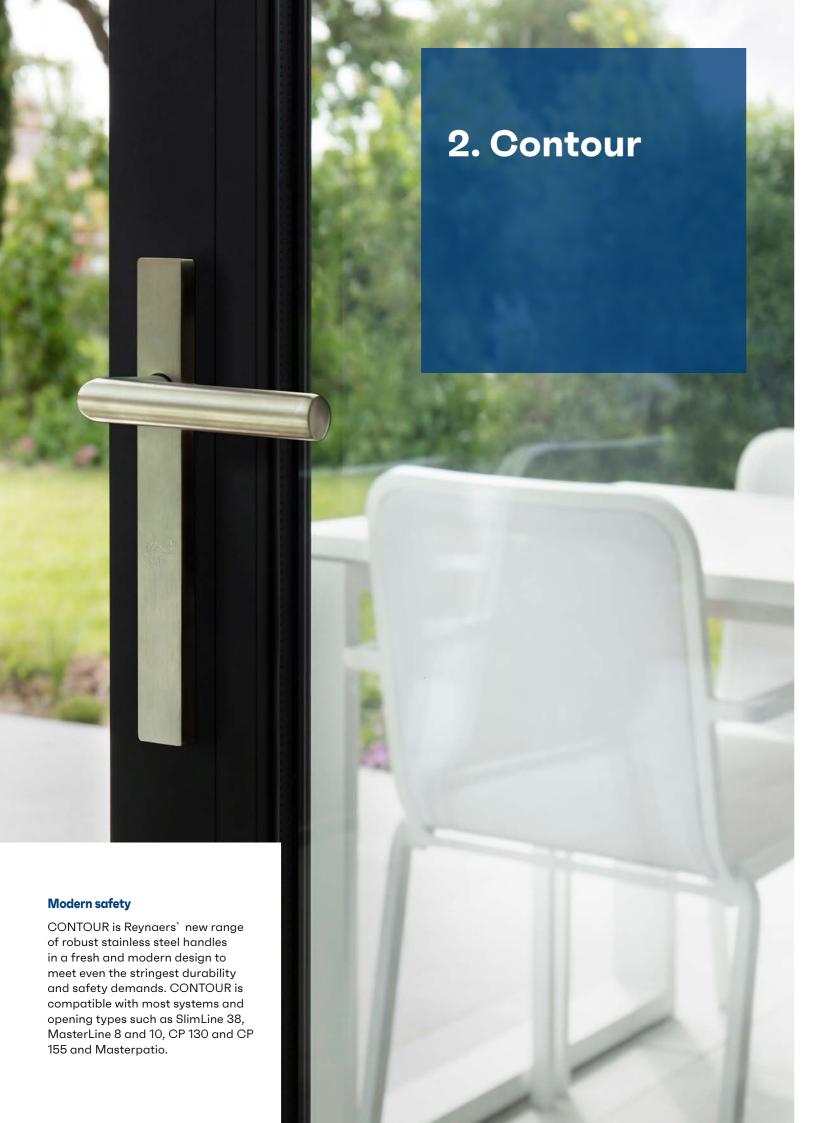

CONTOUR handles are made of stainless steel which is very durable and highly resistant against corrosion.

The robust stainless steel in this handle range is not only a protection from burglar attacks, the clean and pure material is easy to maintain, resistant to cleaning products, and therefore often the material of choice in demanding environments like hospitals. The fact that stainless steel is recyclable makes CONTOUR handles a sustainable choice!

## Design

The CONTOUR range meets all requirements for a modern or contemporary home. Their timeless design and high quality add value to the property and give a feel of luxury, without compromising on functionality.

## **Safety**

CONTOUR handles contribute to your safety. Most of the handles have an SKG\*\* or even SKG\*\*\* classification and are applicable on Reynaers Certified RC2 systems, which means they are highly resistant against burglary.