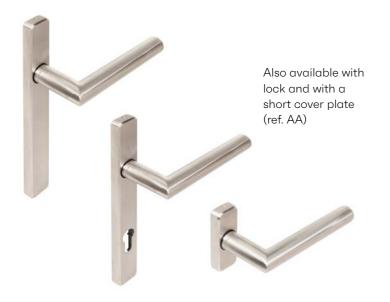

#### A. Design Handle

Also available with built-in cylinder lock (ref. AA)

#### **B.** Comfort Handle

Also available with built-in cylinder lock (ref. BB)

A 161.7126.-

AA 161.7104.PC

161.7110.PC BB 161.7113.PC

B 161.7126.-161.7124.PC

BB 161.7114.PC

C 061.7137.PC

#### **C. Reduced Handle**