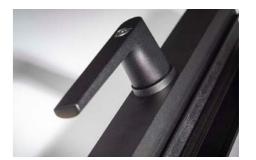

## Installation

We also provide the handles with their own unique new-generation mechanism, named Cliq-Claq. This mechanism slides over the square spindle of the doors or windows, and then snaps into place. Consequently, it ensures stronger fixation and allows the handle to return to the perfect position.