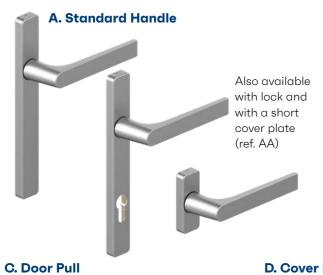

## A. Standard Handle

#### **B.** Door Pull

#### A. Design Handle

Also available with built-in cylinder lock (ref. AA)