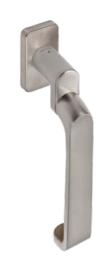

#### **B.** Comfort Handle

Also available with built-in cylinder lock (ref. BB)

A 161.7126.-

AA 161.7104.PC

161.7110.PC BB 161.7113.PC

B 161.7126.-161.7124.PC

BB 161.7114.PC

C 061.7137.PC

#### **B.** Comfort Handle