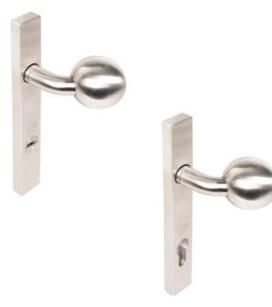

CONTOUR handles are made of stainless steel which is very durable and highly resistant against corrosion.

The robust stainless steel in this handle range is not only a protection from burglar attacks, the clean and pure material is easy to maintain, resistant to cleaning products, and therefore often the material of choice in demanding environments like hospitals. The fact that stainless steel is recyclable makes CONTOUR handles a sustainable choice!

## A. Standard Handle