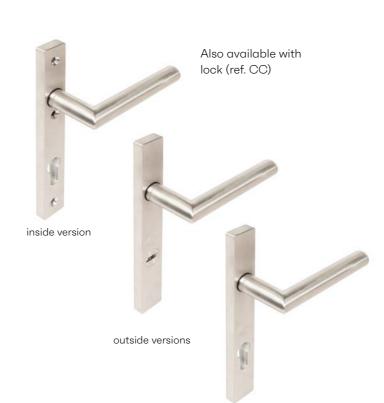

## B. Handle with Cylinder

Available in standard and specific for tilt before turn.

|   |          | X |   |   |   |   | $\Box$ | 4 | 0 0 0 | *** | * | * | <b>Ø</b> | <b>★★</b> |  |
|---|----------|---|---|---|---|---|--------|---|-------|-----|---|---|----------|-----------|--|
| Α | 061.8961 | 1 |   | ✓ | 1 | ✓ |        |   |       | 1   |   |   |          |           |  |
| В | 061.8962 |   | 1 | 1 | 1 | 1 |        |   |       | 1   |   |   |          |           |  |
| В | 061.8963 |   | 1 |   | ✓ | ✓ |        |   |       | 1   |   |   |          |           |  |
| В | 061.8964 |   | 1 | 1 |   | / |        |   |       | 1   |   |   |          |           |  |