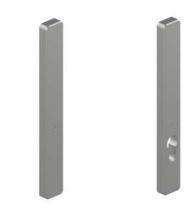

|   | ✓ | 1 | 1 | 1 |        | 1 | 1 |              | 1   |          | 1  |     |
| В | 061.6352.XX |   | 1 | 1 | ✓ |   | ✓      | ✓ | 1 |              | ✓   |          | 1  |     |
| В | 061.6362.XX | ✓ |   | 1 | 1 |   | 1      | 1 | 1 |              | 1   |          | 1  | 1   |
| В | 061.6363.XX | ✓ |   | 1 | ✓ |   | ✓      | ✓ | 1 |              | ✓   |          |    |     |
| С | 061.6364.XX | ✓ |   | 1 | 1 |   | 1      | 1 | 1 |              | 1   |          |    |     |
| С | 061.6370.XX |   | ✓ | 1 | ✓ |   | ✓      | ✓ | 1 |              | ✓   |          |    |     |
| Е | 061.6298.XX | ✓ |   | 1 | ✓ |   | 1      | 1 | ✓ |              | ✓   |          |    |     |
| Е | 061.6296.XX |   | 1 | 1 | 1 |   | 1      | 1 | 1 |              | 1   |          |    |     |

E. Cover Plate





A. Standard Handle



B. Recessed Handle





Horizon is build from molded or air pressed aluminium. By using pure material the handle range has a wider variety of finishes.

An antimicrobial coating is available on all existing colours and types of powder coating and anodization finishes, and proven to significantly reduce the risk of pathogen transfer.



## Design

With a sleek design Horizon handles make the perfect combination for any window or door system.



## Installation

The Horizon range has been a consistent companion for Reynaers profiles thought our the years. This allround, low entry handle range has a solution for every opening type, whether it is as simple as a window of as specific as a panic door.



## Colours

Available colours

The Horizon handles can either be a