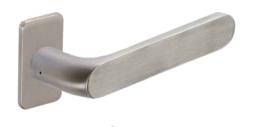

#### A. Design Handle

Also available with built-in cylinder lock (ref. AA)

## A. Design Handle