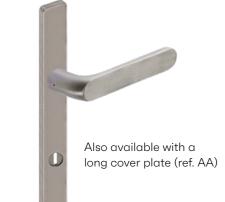

ect position.





## **Colours**

**Available colours** 



<sup>\*</sup>in collaboration with ENTECH srl

1

/

1

/ /

/

1 1

✓

1 1 1 1

1 1 1 1



#### A. Design Handle



Also available with built-in cylinder lock (ref. AA)

#### **B.** Comfort Handle



Also available with built-in cylinder lock (ref. BB)

A 161.7126.-

AA 161.7104.PC

161.7110.PC BB 161.7113.PC

B 161.7126.-161.7124.PC

BB 161.7114.PC

C 061.7137.PC

D 161.7126.-161.7124.PC 161.7101.PC E 161.7126.-161.7124.PC 161.7111.PC

161.7124.PC 161.7100.PC AA 161.7103.PC

#### **C. Reduced Handle**



#### D. Design Handle Offset



## E. Comfort Handle Offset



| _     |       |       |             |     |
|-------|-------|-------|-------------|-----|
| Comfo | art H | andle | $\sim$ Offe | tot |



## A. Design Handle





#### **B.** Comfort Handle





#### C. Reduced Handle



## D. Design Handle Offset



Also available with a long cover plate (ref. DD)

#### E. Comfort Handle Offset



## 2-4-6 mm **F. PZ Cylinder Cover**



Separate cylinder cover available with PuRity design in different dimensions and cylinder types.

|    |                                        |   |   |   |   | • | •        | _ |     |     |   |   |   |    |            |
|----|----------------------------------------|---|---|---|---|---|----------|---|-----|-----|---|---|---|----|------------|
|    |                                        | X |   |   |   |   |          | 4 | *** | No. | * |   |   | ** | <b>***</b> |
| Α  | 161.7125<br>161.7124.PC<br>161.7100.PC | 1 |   | 1 | 1 | ✓ | 1        |   |     | ✓   |   |   |   |    |