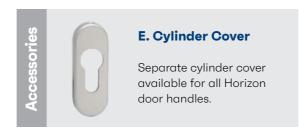

## E. Cylinder Cover

Separate cylinder cover available for Contour door and sliding elements handles.