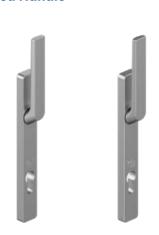

# 1.3. Sliding Doors

A. Design Handle

C. Design Handle

Offset

B. Comfort Handle

E. PZ Cylinder Cover

> Separate cylinder cover available with PuRity design in different dimensions and cylinder types.

Accessories

2-4-6 mm

D. Comfort Handle Offset

1.4. Lift and Slide Doors

**B.** Comfort Handle

**C.** Recessed Handle

|   |             | X |   |   |   |   |   | 4 | - A |   | *** | <b>Ø</b> | <b>Ø</b> | <b>***</b> | <b>★</b> ★ |
|---|-------------|---|---|---|---|---|---|---|-----|---|-----|----------|----------|------------|------------|
| Α | 061.7105.PC |   | 1 | 1 | ✓ | ✓ | ✓ |   |     | 1 |     |          |          |            |            |
| Α | 061.7106.PC | 1 |   | ✓ | 1 | 1 | 1 |   |     | 1 |     |          |          |            |            |
| В | 061.7115.PC |   | 1 | 1 | ✓ | ✓ | ✓ |   |     | 1 |     |          |          |            |            |
| В | 061.7116.PC | 1 |   | ✓ | ✓ | 1 | ✓ |   |     | 1 |     |          |          |            |            |
| С | 061.7112.PC | 1 |   | 1 | 1 | 1 | 1 |   |     | 1 |     |          |          |            |            |