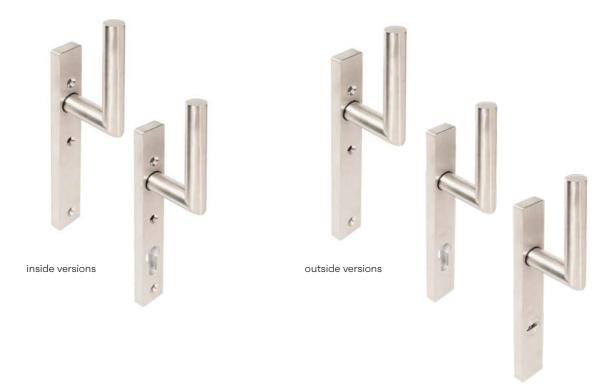

## A. Standard Handle

## B. Handle with Cylinder

Available in standard and specific for tilt before turn.

|   |          | X |   |   |   |   | $\Box$ | 4 | 0 0 0 | *** | * | * | <b>Ø</b> | <b>★★</b> |  |
|---|----------|---|---|---|---|---|--------|---|-------|-----|---|---|----------|-----------|--|
| Α | 061.8961 | 1 |   | ✓ | 1 | ✓ |        |   |       | 1   |   |   |          |           |  |
| В | 061.8962 |   | 1 | 1 | 1 | 1 |        |   |       | 1   |   |   |          |           |  |
| В | 061.8963 |   | 1 |   | ✓ | ✓ |        |   |       | 1   |   |   |          |           |  |
| В | 061.8964 |   | 1 | 1 |   | / |        |   |       | 1   |   |   |          |           |  |