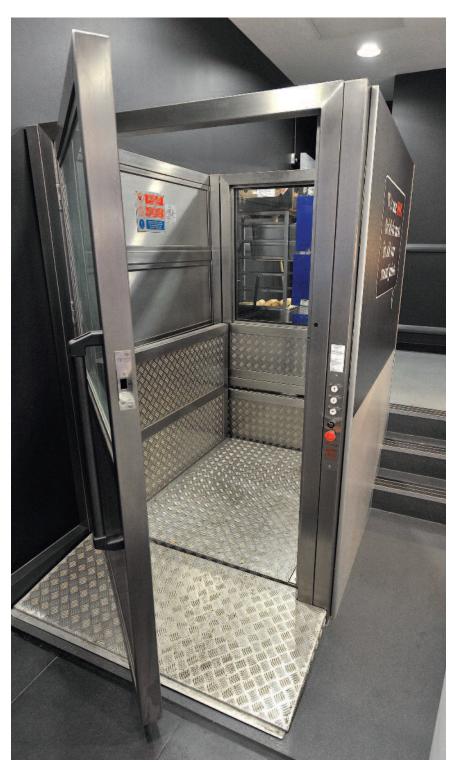

# Levelmaster

The Stannah Levelmaster is a low rise platform goods lift with a carrying capacity up to 2000kg. Supplied in its own self supporting structure, it is quick and easy to install.

Levelmaster is an ideal solution where goods need to be moved over a small change in level. It offers a cost-effective, simple solution with a wide range of platform sizes.

#### Standard features

- Platform size variable to suit individual requirements
- Self supporting enclosed structure
- Low pit (from 90mm)
- Enclosed platform with half height sides
- Constant pressure buttons on landing entrances, no controls on platform
- Powder coated RAL7023 grey finish as standard or stainless steel finishes available as an option\*
- Sheet steel structure panels as standard, with glazed or stainless steel panelling available as an option
- Through or adjacent entrances
- Hydraulic drive
- Flexible location of motor controller cabinet
- 3-4 days installation time
- Full height door options available
  please ask for details
- \* Other RAL finishes available on request