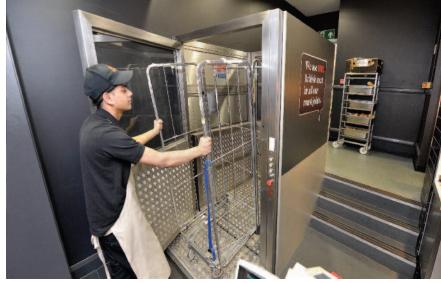

# Levelmaster

The Stannah Levelmaster is a low rise platform goods lift with a carrying capacity up to 2000kg. Supplied in its own self supporting structure, it is quick and easy to install.

Levelmaster is an ideal solution where goods need to be moved over a small change in level. It offers a cost-effective, simple solution with a wide range of platform sizes.

### **Levelmaster key benefits**

- Maximum load up to 2000kg
- Flexible platform sizes available to suit building space restrictions
- Ideal for low rise travel
- Low pit requirements
- Hardwearing finishes for excellent durability
- Choice of entrance configurations
- Minimal builders work required
- Fast delivery and installation time
- Enclosed platform gives safe and secure movement of goods
- Complies with European product standards (EN-1570-1)
- Helps building owners to conform with manual handling requirements