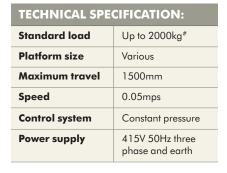

### **Levelmaster key benefits**

- Maximum load up to 2000kg
- Flexible platform sizes available to suit building space restrictions
- Ideal for low rise travel
- Low pit requirements
- Hardwearing finishes for excellent durability
- Choice of entrance configurations
- Minimal builders work required
- Fast delivery and installation time
- Enclosed platform gives safe and secure movement of goods
- Complies with European product standards (EN-1570-1)
- Helps building owners to conform with manual handling requirements

#### Standard features

- Platform size variable to suit individual requirements
- Self supporting enclosed structure
- Low pit (from 90mm)
- Enclosed platform with half height sides
- Constant pressure buttons on landing entrances, no controls on platform
- Powder coated RAL7023 grey finish as standard or stainless steel finishes available as an option\*
- Sheet steel structure panels as standard, with glazed or stainless steel panelling available as an option
- Through or adjacent entrances
- Hydraulic drive
- Flexible location of motor controller cabinet
- 3-4 days installation time
- Full height door options available
  please ask for details
- \* Other RAL finishes available on request