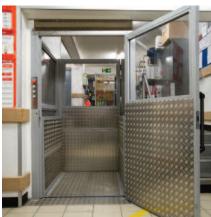

# Levelmaster

The Stannah Levelmaster is a low rise platform goods lift with a carrying capacity up to 2000kg. Supplied in its own self supporting structure, it is quick and easy to install.

Levelmaster is an ideal solution where goods need to be moved over a small change in level. It offers a cost-effective, simple solution with a wide range of platform sizes.

## Levelmaster

#### Standard features

- Platform size variable to suit individual requirements
- Self supporting enclosed structure
- Low pit (from 90mm)
- Enclosed platform with half height sides
- Constant pressure buttons on landing entrances, no controls on platform
- Powder coated RAL7023 grey finish as standard or stainless steel finishes available as an option\*
- Sheet steel structure panels as standard, with glazed or stainless steel panelling available as an option
- Through or adjacent entrances
- Hydraulic drive
- Flexible location of motor controller cabinet
- 3-4 days installation time
- Full height door options available
  please ask for details
- \* Other RAL finishes available on request