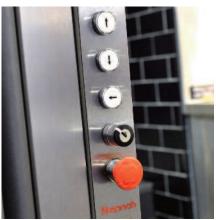

#### Standard features

- Platform size variable to suit individual requirements
- Self supporting enclosed structure
- Low pit (from 90mm)
- Enclosed platform with half height sides
- Constant pressure buttons on landing entrances, no controls on platform
- Powder coated RAL7023 grey finish as standard or stainless steel finishes available as an option\*
- Sheet steel structure panels as standard, with glazed or stainless steel panelling available as an option
- Through or adjacent entrances
- Hydraulic drive
- Flexible location of motor controller cabinet
- 3-4 days installation time
- Full height door options available
  please ask for details
- \* Other RAL finishes available on request