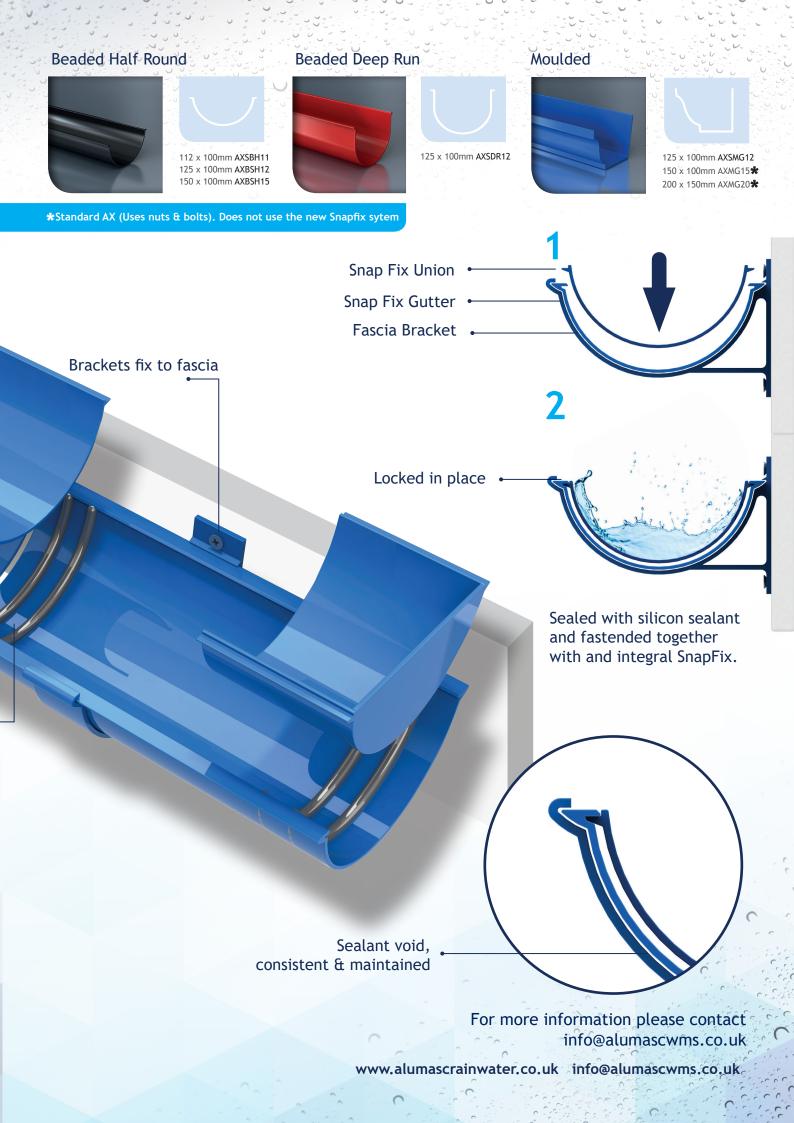

## NEW AX SnapFix Extruded aluminium gutter system

The lightweight extruded aluminium range of gutter offering 3 profiles Now with a new SnapFix design in a number of sizes and finishes.

Snap Fix union clips into gutter (1)

Gutter lengths clip into fascia brackets

Apply 2x 6mm beads of sealant to each end

- Improved design with the New SnapFix system
- Quicker installation time
- No nut, bolt or washer required
- No tools required
- More durable seal
- Less sealant required