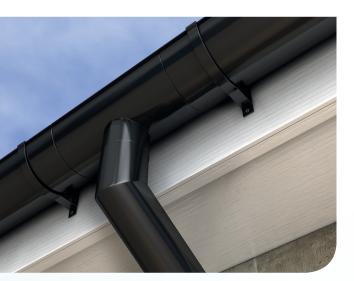

## NEW AX SnapFix Extruded aluminium gutter system

The lightweight extruded aluminium range of gutter offering 3 profiles Now with a new SnapFix design in a number of sizes and finishes.

Snap Fix union clips into gutter (1)

Gutter lengths clip into fascia brackets

Apply 2x 6mm beads of sealant to each end

- Improved design with the New SnapFix system
- Quicker installation time
- No nut, bolt or washer required
- No tools required
- More durable seal
- Less sealant required