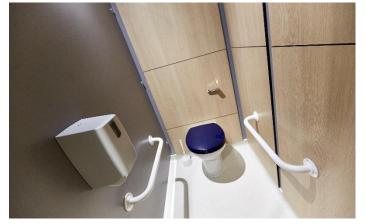

## **Duct Systems**

Our highly versatile duct systems are manufactured bespoke to each project. Primarily used to conceal plumbing, Duct Systems provide a hygienic, stylish and tidy solution to your washroom, surgery or medical room requirements. Removable panels offer easy access for maintenance works.