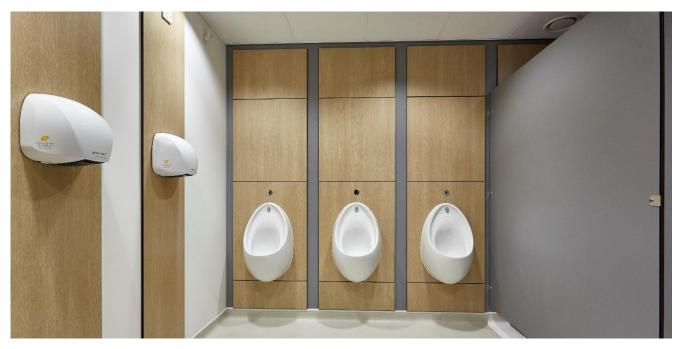

## **Duct Systems**

Our highly versatile duct systems are manufactured bespoke to each project. Primarily used to conceal plumbing, Duct Systems provide a hygienic, stylish and tidy solution to your washroom, surgery or medical room requirements. Removable panels offer easy access for maintenance works.